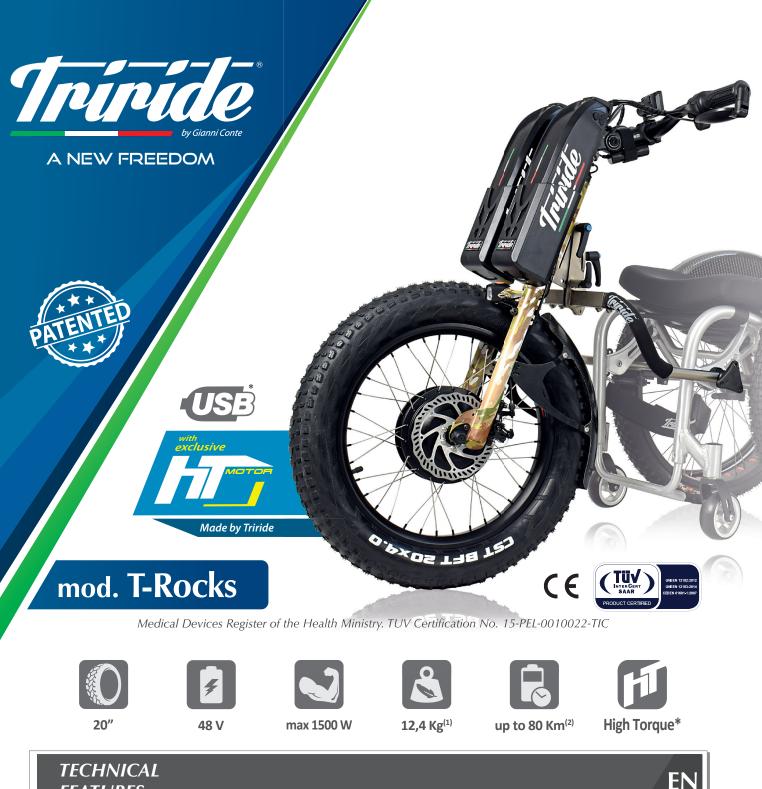

## **FEATURES**

| Max Power 1500W                | 48 V Lithium-ion battery single or double |
|--------------------------------|-------------------------------------------|
| Electronics by Triride         | Battery switch (1-2)                      |
| Assisted Load & Reverse        | Powerful disc brake                       |
| Intelligent Cruise Control ICC | Cross Tyre                                |
| Intelligent Braking System IBS | Stainless steel frame                     |
| Weight: 12,4 Kg                | Carbon fender                             |
| 20" driving wheel              | 5 Speed levels                            |
| LCD Display + USB Port         | Customized frame color                    |
|                                |                                           |

<sup>1</sup> Weight refers to device excluding battery and arms for wheelchair connection. <sup>2</sup> Autonomy refers to double 48 V battery on a flat route at medium speed of 6 km/h (level 2) with user weight 70 kg. The autonomy depends on user weight, road conditions, battery model, speed/driving mode and on the general state of the wheelchair and tires.