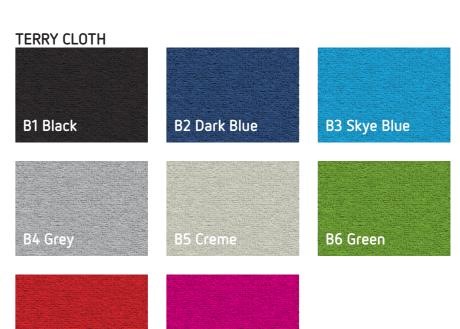

Terry cloth is used for the opholstery of seatcovers.
This cotton fabric offers extra comfort and protection. For extra hygiene these covers are very easy to wash.

Patterns welding without needle guarantee a 100% waterproof seam. Waterproof Stitching (WPS®) is an advanced technique that allows 100% waterproof patterns to be put together. Because no needle is used, there are no holes in the material. Water and moisture therefore get no chance to penetrate the orthotic. This ensures a better hygiene and a longer lifespan of the orthotic.

## SWATCHES **INNER** UPHOLSTERY