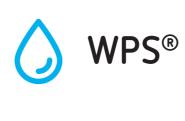

Terry cloth is used for the opholstery of seatcovers.
This cotton fabric offers extra comfort and protection. For extra hygiene these covers are very easy to wash.

Patterns welding without needle guarantee a 100% waterproof seam. Waterproof Stitching (WPS®) is an advanced technique that allows 100% waterproof patterns to be put together. Because no needle is used, there are no holes in the material. Water and moisture therefore get no chance to penetrate the orthotic. This ensures a better hygiene and a longer lifespan of the orthotic.

Thanks to Digital Drape Upholstery (DDU®) it's possible to upholster in shape, rather than on rack. The object is digitally measured and a cutting computer cuts the patterns with the combined shape of the object. The original form is thereby not affected. The stretch in the material gives additional comfort.

Protect your orthotic against the effects of moisture and dirt. With Seam Tape Bonding (STB®), seams are 100% waterproof. This extends the life of the orthotic and improves the hygiene. STB® is applied at stitched seams and WPS® -welded seams. The tape that's applied also reinforces the seams.