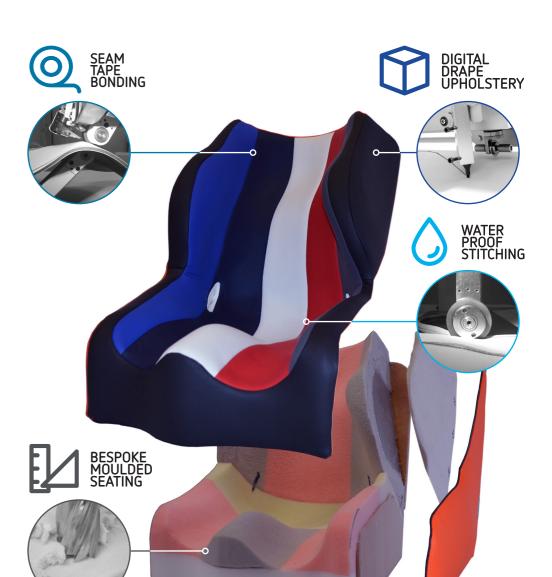

## SWATCHES **INNER** UPHOLSTERY

## Z1 Black Z2 Dark Grey Z3 Light Grey Z4 Dark Blue Z5 Cobalt Blue Z6 Bordeaux

B8 Pink

B7 Red