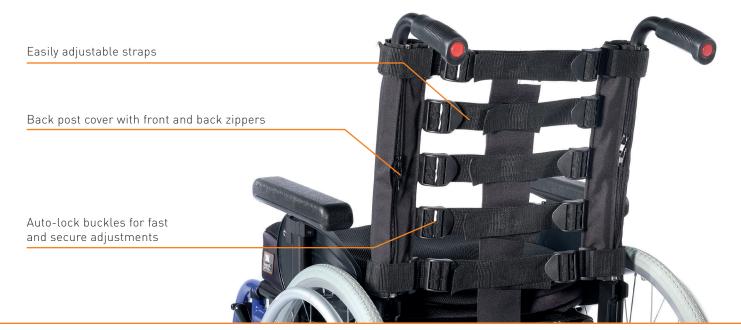

### PREMIUM TENSION ADJUSTABLE UPHOLSTERY

The JAY Shape offers a quick and simple field-adjustable backrest support system. Wide straps provide a stable and comfortable support surface. Two vertical rows of auto-lock buckles allow fast, independent adjustment to tailor the backrest support to specific user needs for example right or left sided shaping to accommodate rib hump asymmetries or trunk rotation.

The two vertical zippers allow easy mounting of the backrest and optional lateral supports on the back posts without interfering with the strap system. This ensures rapid fitting and a greater compatibility for more complex postures.