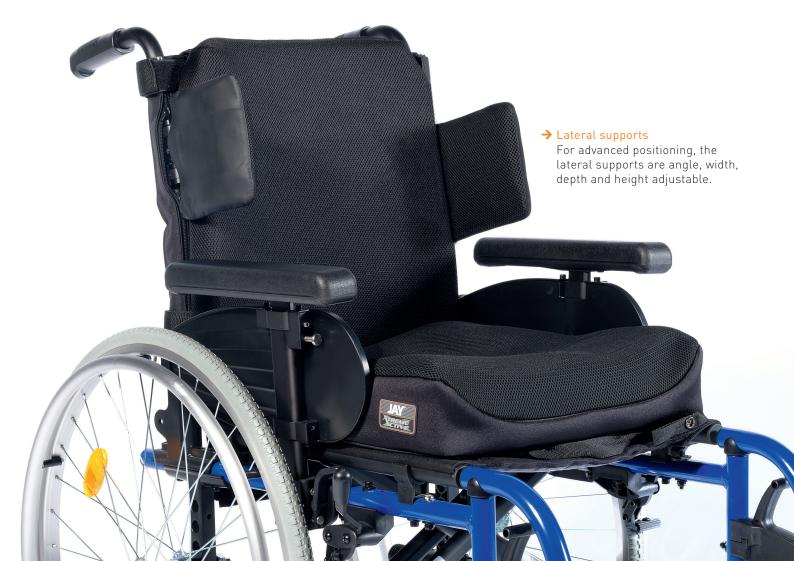

## LATERAL SUPPORTS FOR ADVANCED POSITIONING

The JAY Shape is available with lateral supports for advanced trunk positioning to correct or support a lateral collapse or scoliosis.

The lateral supports are adjustable in angle, width, depth and height which allow precise positioning for each individual. A choice of two pad sizes ( $10 \text{cm} \times 12 \text{cm}$  and  $15 \text{cm} \times 15 \text{cm}$ ) can accommodate smaller and larger trunk sizes.

The clamps are compatible with the most common backrest tube sizes.

| TECHNICAL DATA       |                                             |
|----------------------|---------------------------------------------|
| Backrest width       | 36cm – 48cm (in 2cm increments)             |
| Backrest height      | 40 / 46 / 50cm                              |
| User weight capacity | 135kg                                       |
| Backrest weight      | 0.98kg (40cm x 46cm)                        |
| Cover                | Microclimatic cover with spacer fabric      |
| Accessories          | Lateral supports and spine align components |