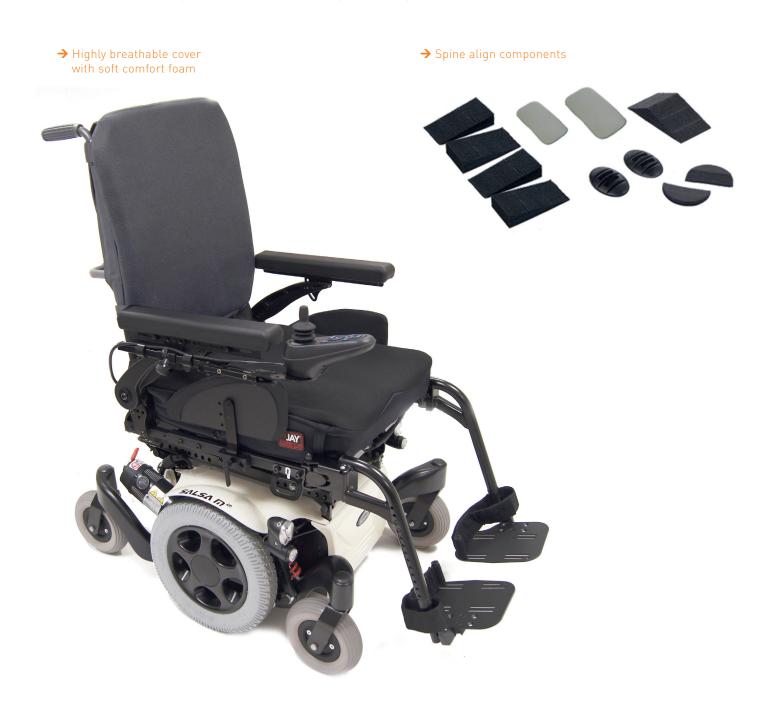

## **EXCEPTIONAL COMFORT AND BREATHABILITY**

The thin soft foam overlay supports the adjusted shape and maximises contact around the users back to enhance comfort and pressure distribution. Optional spine align components can be inserted to further shape the backrest surface to meet more complex positioning needs.

The highly breathable  $3DX^{TM}$  spacer fabric of the cover increases air flow and vents heat and moisture effectively to ensure that skin stays cool, dry and comfortable.