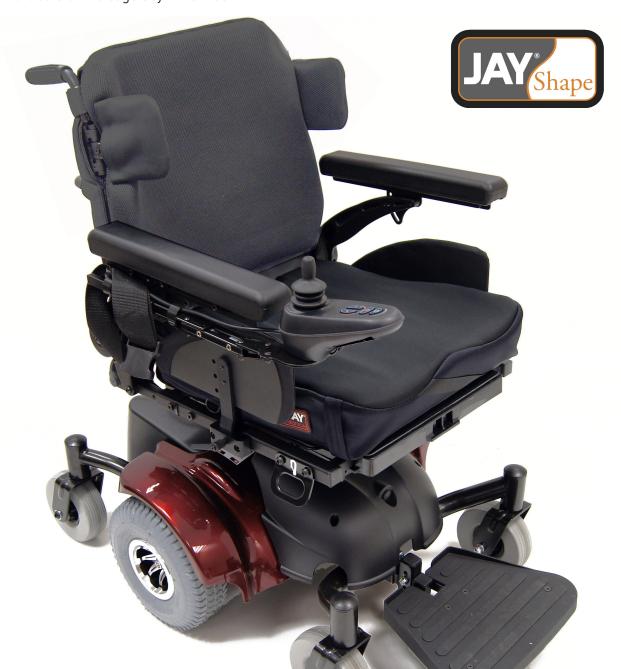

# **JAY SHAPE**

Premium tension adjustable backrest for greater support and comfort

# COMFORTABLE AND HIGHLY ADJUSTABLE FOR GREATER POSITIONING

Combining a highly adjustable strap system with a soft and breathable padded upholstery, the JAY Shape is a lightweight and foldable solution for fixed or semi-reducible spinal postures.