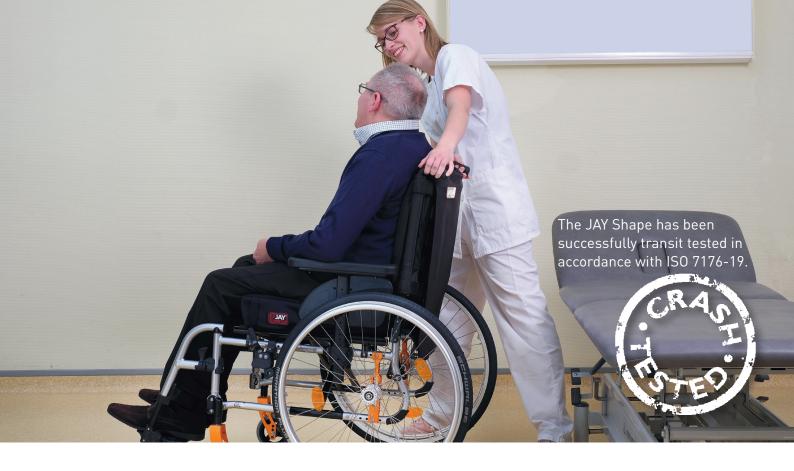

# COMFORTABLE AND HIGHLY ADJUSTABLE FOR GREATER POSITIONING

Combining a highly adjustable strap system with a soft and breathable padded upholstery, the JAY Shape is a lightweight and foldable solution for fixed or semi-reducible spinal postures.