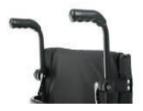

The rear seat height can only be between 0 mm and 110 mm below the selected front seat height.

(1) compatible with power add on devices

|               |         |                           |                |              |                                         |             |            |          |                              |                              | £   |
|---------------|---------|---------------------------|----------------|--------------|-----------------------------------------|-------------|------------|----------|------------------------------|------------------------------|-----|
|               |         | SEAT UPHOLSTE             | RY AND         | CUSHIC       | NS                                      |             |            |          |                              |                              |     |
| Seat slings   |         |                           |                |              |                                         |             |            |          |                              |                              |     |
| LFT020014     | •       | Seat sling, nylon, 1 uti  | lity bag       |              |                                         |             |            |          |                              |                              |     |
| LFT020000     | 0       | Without seat sling        |                |              |                                         |             |            |          |                              |                              |     |
| Seat cushio   | n, co   | ver with zipper, black    |                |              |                                         |             |            |          |                              |                              |     |
| LFT020101     |         | Seat cushion, foam (m     | nedium-sof     | t), cover w  | ith zipper, l                           | olack, 3cn  | 1          |          |                              |                              | 66  |
| LFT020102     |         | Seat cushion, foam (m     | nedium-sof     | t), cover w  | ith zipper, l                           | olack, 5cn  | 1          |          |                              |                              | 66  |
| LFT020103     |         | Seat cushion, Latex (v    | ery soft), c   | over with z  | zipper, blac                            | k, 5cm      |            |          |                              |                              | 66  |
| LFT020104     |         | Seat cushion, Latex (v    | ery soft), c   | over with z  | zipper, blac                            | k, 8cm      |            |          |                              |                              | 66  |
| Seat cushio   | n, cli  | natic membrane wate       | r-resistan     | t, cover w   | ith zipper,                             | black       |            |          |                              |                              |     |
| LFT020105     |         | Seat cushion, foam (m     | nedium-sof     | t), climatio | membran                                 | e water-re  | sistant,   | zippeı   | r, black, 3cm                |                              | 123 |
| LFT020106     |         | Seat cushion, foam (m     | nedium-sof     | t), climatic | membrane                                | water-re    | sistant, z | zipper   | , black, 5cm                 |                              | 123 |
| LFT020107     |         | Seat cushion, Latex (v    | ery soft), c   | limatic me   | mbrane wa                               | ter-resista | ant, cove  | er with  | zipper, black, 5cm           |                              | 123 |
| LFT020108     |         | Seat cushion, Latex (v    | ery soft), c   | limatic me   | mbrane wa                               | ter-resista | ant, cove  | er with  | zipper, black, 8cm           |                              | 123 |
| Jay Cushior   | ո - for | complete Jay produc       | t range se     | e Jay ord    | er forms                                |             |            |          |                              | •                            |     |
| JAY020002     |         | JAY Basic                 |                |              |                                         |             |            |          |                              |                              | 55  |
| JAY020003     |         | JAY Soft Combi P          |                |              |                                         |             |            |          |                              |                              | 77  |
| JAY020001     |         | JAY Easy Visco C          |                |              |                                         |             |            |          |                              |                              | 132 |
| JAY020007     |         | JAY Easy Fluid Cushid     | on             |              |                                         |             |            |          |                              |                              | 308 |
| JAY020004     |         | JAY LITE                  |                |              |                                         |             |            |          |                              |                              | 215 |
| Seat access   | ories   |                           |                |              |                                         |             |            |          |                              | ļ.                           |     |
| LFT090018     | 0       | Lap belt with buckle, n   | netal          |              |                                         |             |            |          |                              |                              |     |
| LFT020150     |         | Replacement cover fo      | r seat cush    | nion, cover  | with zippe                              | r, black    |            |          |                              | (only with cushion order)    | 48  |
|               |         | <b>.</b>                  |                | •            | • • • • • • • • • • • • • • • • • • • • | ·           |            |          |                              |                              |     |
|               |         | BACKREST                  |                |              |                                         |             |            |          |                              |                              |     |
| Backrest he   | ight r  |                           | 25-30          | 30-35        | 35-40                                   | 40-45       | 45-4       | 7.5      |                              |                              |     |
| Back height:  | setting | g at (cm)                 | O 25           | O 30         | 0 35                                    | 0 40        | 0          | 45       |                              |                              |     |
|               |         |                           | 0 27.5         | O 32.5       | 0 37.5                                  | O 42.       | 5 0        | 47.5     |                              |                              |     |
|               |         |                           | O 30           | O 35         | O 40                                    | 0 45        |            |          |                              |                              |     |
|               |         | L                         |                |              | l                                       | 1           | <u> </u>   | i        |                              |                              |     |
| LFT030001     | •       | Backrest tube, alumini    | ium            |              |                                         |             |            |          |                              |                              |     |
| LFT030101     |         | Backrest, half-folding    | (to the bac    | k)           |                                         |             |            |          |                              | (from back height 45-47.5cm) | 69  |
| LFT030031     |         | Backrest, fold-down (to   | o the front)   |              |                                         |             |            |          |                              | (from back height 30-47.5cm) | 69  |
| LFT030012     | 0       | Backrest, angle-adjust    | table          |              |                                         |             |            |          |                              |                              |     |
|               |         | O -12° (78 EU)            | 0              | -8° (82 E    | Ξ <i>U</i> )                            | 0           | -4°        | (86 El   | U)                           |                              |     |
|               |         | O 0° (90) EU)             | 0              | 4° (94 E     |                                         | 0           | 8° (       | ′98 EL   | J) 0                         | 12° (102 EU)                 |     |
|               |         | Push handles              |                |              | -                                       |             |            | <u> </u> | <u> </u>                     |                              |     |
| LFT030201     | •       | Push handles long         |                |              |                                         |             |            |          |                              |                              |     |
| LFT030203     |         | Push handles, fold-do     | wn             | (1)          |                                         |             |            | (onl     | ly from back height 30cm; fr | om 35cm with angle adj back) | 129 |
| LFT030204     |         | Push handles, height-     |                | (1) (2       | 2)                                      |             |            |          |                              | (only from back height 30cm) | 171 |
| LFT030205     |         | Push handles, height-     |                |              |                                         | (1) (2)     |            |          |                              | (only from back height 30cm) | 171 |
| LFT030200     | 0       | Without push handles      | -              | (1)          |                                         | .,,,        |            |          |                              |                              |     |
|               |         | Backrest upholstery       |                | . ,          |                                         |             |            |          |                              |                              |     |
| LFT030316     | 0       | EXO Backrest sling, s     | • •            | re. padded   | l. adiustabl                            | e. 1 acces  | sorv ba    | g. blad  | ck (Evo Exo Version)         |                              |     |
|               |         | Colour, binding           | •              | •            | •                                       | •           |            | Blue     | ,                            |                              |     |
| LFT030317     |         | EXO PRO Backrest sl       |                |              |                                         |             |            |          |                              | k (Evo Exo Version)          | 147 |
|               |         | Colour, binding           |                | -            | -                                       |             |            | Blue     |                              | (210 2/10 10:0:0:)           |     |
| LFT030300     | 0       | Omit Back Upholstery      |                | o oran       | 90 0 0 11                               | 0. 0.1      |            | Biao     |                              |                              |     |
|               |         | Backrest accessories      |                |              |                                         |             |            |          |                              |                              |     |
| LFT030402     |         | Stabilising bar, automa   |                | (2)          |                                         |             |            |          |                              | (from sw 360 mm)             | 141 |
| LFT030411     |         | Headrest, medium hei      |                |              | -adiustable                             | . 20 x 11c  | m          |          |                              | (                            | 203 |
| LFT030411     |         | Headrest, tall height, o  |                |              |                                         |             |            |          |                              |                              | 203 |
| (1)           |         | n combination with backre |                |              |                                         | . I I CIII  |            |          |                              |                              | 200 |
| (1)<br>(2):   |         | n combination backrest b  |                |              | •                                       |             |            |          |                              |                              |     |
| 1- <i>/</i> · | 1401    | n somomation backlest be  | aoni ooi, 1010 | GOWII (IU II | io nong                                 |             |            |          |                              |                              |     |