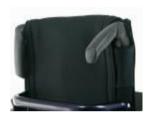

The rear seat height can only be between 0 mm and 110 mm below the selected front seat height.

(1) compatible with power add on devices

|               |         |                           |                |              |                                         |             |            |          |                              |                              | £   |
|---------------|---------|---------------------------|----------------|--------------|-----------------------------------------|-------------|------------|----------|------------------------------|------------------------------|-----|
|               |         | SEAT UPHOLSTE             | RY AND         | CUSHIC       | NS                                      |             |            |          |                              |                              |     |
| Seat slings   |         |                           |                |              |                                         |             |            |          |                              |                              |     |
| LFT020014     | •       | Seat sling, nylon, 1 uti  | lity bag       |              |                                         |             |            |          |                              |                              |     |
| LFT020000     | 0       | Without seat sling        |                |              |                                         |             |            |          |                              |                              |     |
| Seat cushio   | n, co   | ver with zipper, black    |                |              |                                         |             |            |          |                              |                              |     |
| LFT020101     |         | Seat cushion, foam (m     | nedium-sof     | t), cover w  | ith zipper, l                           | olack, 3cn  | 1          |          |                              |                              | 66  |
| LFT020102     |         | Seat cushion, foam (m     | nedium-sof     | t), cover w  | ith zipper, l                           | olack, 5cn  | 1          |          |                              |                              | 66  |
| LFT020103     |         | Seat cushion, Latex (v    | ery soft), c   | over with z  | zipper, blac                            | k, 5cm      |            |          |                              |                              | 66  |
| LFT020104     |         | Seat cushion, Latex (v    | ery soft), c   | over with z  | zipper, blac                            | k, 8cm      |            |          |                              |                              | 66  |
| Seat cushio   | n, cli  | natic membrane wate       | r-resistan     | t, cover w   | ith zipper,                             | black       |            |          |                              |                              |     |
| LFT020105     |         | Seat cushion, foam (m     | nedium-sof     | t), climatio | membran                                 | e water-re  | sistant,   | zippeı   | r, black, 3cm                |                              | 123 |
| LFT020106     |         | Seat cushion, foam (m     | nedium-sof     | t), climatic | membrane                                | water-re    | sistant, z | zipper   | , black, 5cm                 |                              | 123 |
| LFT020107     |         | Seat cushion, Latex (v    | ery soft), c   | limatic me   | mbrane wa                               | ter-resista | ant, cove  | er with  | zipper, black, 5cm           |                              | 123 |
| LFT020108     |         | Seat cushion, Latex (v    | ery soft), c   | limatic me   | mbrane wa                               | ter-resista | ant, cove  | er with  | zipper, black, 8cm           |                              | 123 |
| Jay Cushior   | ո - for | complete Jay produc       | t range se     | e Jay ord    | er forms                                |             |            |          |                              | •                            |     |
| JAY020002     |         | JAY Basic                 |                |              |                                         |             |            |          |                              |                              | 55  |
| JAY020003     |         | JAY Soft Combi P          |                |              |                                         |             |            |          |                              |                              | 77  |
| JAY020001     |         | JAY Easy Visco C          |                |              |                                         |             |            |          |                              |                              | 132 |
| JAY020007     |         | JAY Easy Fluid Cushid     | on             |              |                                         |             |            |          |                              |                              | 308 |
| JAY020004     |         | JAY LITE                  |                |              |                                         |             |            |          |                              |                              | 215 |
| Seat access   | ories   |                           |                |              |                                         |             |            |          |                              | ļ.                           |     |
| LFT090018     | 0       | Lap belt with buckle, n   | netal          |              |                                         |             |            |          |                              |                              |     |
| LFT020150     |         | Replacement cover fo      | r seat cush    | nion, cover  | with zippe                              | r, black    |            |          |                              | (only with cushion order)    | 48  |
|               |         | <b>.</b>                  |                | •            | • • • • • • • • • • • • • • • • • • • • | ·           |            |          |                              |                              |     |
|               |         | BACKREST                  |                |              |                                         |             |            |          |                              |                              |     |
| Backrest he   | ight r  |                           | 25-30          | 30-35        | 35-40                                   | 40-45       | 45-4       | 7.5      |                              |                              |     |
| Back height:  | setting | g at (cm)                 | O 25           | O 30         | 0 35                                    | 0 40        | 0          | 45       |                              |                              |     |
|               |         |                           | 0 27.5         | O 32.5       | 0 37.5                                  | O 42.       | 5 0        | 47.5     |                              |                              |     |
|               |         |                           | O 30           | O 35         | O 40                                    | 0 45        |            |          |                              |                              |     |
|               |         | L                         |                |              | l                                       | 1           | <u> </u>   | i        |                              |                              |     |
| LFT030001     | •       | Backrest tube, alumini    | ium            |              |                                         |             |            |          |                              |                              |     |
| LFT030101     |         | Backrest, half-folding    | (to the bac    | k)           |                                         |             |            |          |                              | (from back height 45-47.5cm) | 69  |
| LFT030031     |         | Backrest, fold-down (to   | o the front)   |              |                                         |             |            |          |                              | (from back height 30-47.5cm) | 69  |
| LFT030012     | 0       | Backrest, angle-adjust    | table          |              |                                         |             |            |          |                              |                              |     |
|               |         | O -12° (78 EU)            | 0              | -8° (82 E    | Ξ <i>U</i> )                            | 0           | -4°        | (86 El   | U)                           |                              |     |
|               |         | O 0° (90) EU)             | 0              | 4° (94 E     |                                         | 0           | 8° (       | ′98 EL   | J) 0                         | 12° (102 EU)                 |     |
|               |         | Push handles              |                |              | -                                       |             |            | <u> </u> | <u> </u>                     |                              |     |
| LFT030201     | •       | Push handles long         |                |              |                                         |             |            |          |                              |                              |     |
| LFT030203     |         | Push handles, fold-do     | wn             | (1)          |                                         |             |            | (onl     | ly from back height 30cm; fr | om 35cm with angle adj back) | 129 |
| LFT030204     |         | Push handles, height-     |                | (1) (2       | 2)                                      |             |            |          |                              | (only from back height 30cm) | 171 |
| LFT030205     |         | Push handles, height-     |                |              |                                         | (1) (2)     |            |          |                              | (only from back height 30cm) | 171 |
| LFT030200     | 0       | Without push handles      | -              | (1)          |                                         | .,,,        |            |          |                              |                              |     |
|               |         | Backrest upholstery       |                | . ,          |                                         |             |            |          |                              |                              |     |
| LFT030316     | 0       | EXO Backrest sling, s     | • •            | re. padded   | l. adiustabl                            | e. 1 acces  | sorv ba    | g. blad  | ck (Evo Exo Version)         |                              |     |
|               |         | Colour, binding           | •              | •            | •                                       | •           |            | Blue     | ,                            |                              |     |
| LFT030317     |         | EXO PRO Backrest sl       |                |              |                                         |             |            |          |                              | k (Evo Exo Version)          | 147 |
|               |         | Colour, binding           |                | -            | -                                       |             |            | Blue     |                              | (210 2/10 10:0:0:)           |     |
| LFT030300     | 0       | Omit Back Upholstery      |                | o oran       | 90 0 0 11                               | 0. 0.1      |            | Biao     |                              |                              |     |
|               |         | Backrest accessories      |                |              |                                         |             |            |          |                              |                              |     |
| LFT030402     |         | Stabilising bar, automa   |                | (2)          |                                         |             |            |          |                              | (from sw 360 mm)             | 141 |
| LFT030411     |         | Headrest, medium hei      |                |              | -adiustable                             | . 20 x 11c  | m          |          |                              | (                            | 203 |
| LFT030411     |         | Headrest, tall height, o  |                |              |                                         |             |            |          |                              |                              | 203 |
| (1)           |         | n combination with backre |                |              |                                         | . I I CIII  |            |          |                              |                              | 200 |
| (1)<br>(2):   |         | n combination backrest b  |                |              | •                                       |             |            |          |                              |                              |     |
| 1- <i>/</i> · | 1401    | n somomation backlest be  | aoni ooi, 1010 | GOWII (IU II | io nong                                 |             |            |          |                              |                              |     |