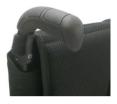

The rear seat height can only be between 0 mm and 110 mm below the selected front seat height.

(1) compatible with power add on devices

|               |         |                           |                |              |                                         |             |            |          |                              |                              | £   |
|---------------|---------|---------------------------|----------------|--------------|-----------------------------------------|-------------|------------|----------|------------------------------|------------------------------|-----|
|               |         | SEAT UPHOLSTE             | RY AND         | CUSHIC       | NS                                      |             |            |          |                              |                              |     |
| Seat slings   |         |                           |                |              |                                         |             |            |          |                              |                              |     |
| LFT020014     | •       | Seat sling, nylon, 1 uti  | lity bag       |              |                                         |             |            |          |                              |                              |     |
| LFT020000     | 0       | Without seat sling        |                |              |                                         |             |            |          |                              |                              |     |
| Seat cushio   | n, co   | ver with zipper, black    |                |              |                                         |             |            |          |                              |                              |     |
| LFT020101     |         | Seat cushion, foam (m     | nedium-sof     | t), cover w  | ith zipper, l                           | olack, 3cn  | 1          |          |                              |                              | 66  |
| LFT020102     |         | Seat cushion, foam (m     | nedium-sof     | t), cover w  | ith zipper, l                           | olack, 5cn  | 1          |          |                              |                              | 66  |
| LFT020103     |         | Seat cushion, Latex (v    | ery soft), c   | over with z  | zipper, blac                            | k, 5cm      |            |          |                              |                              | 66  |
| LFT020104     |         | Seat cushion, Latex (v    | ery soft), c   | over with z  | zipper, blac                            | k, 8cm      |            |          |                              |                              | 66  |
| Seat cushio   | n, cli  | natic membrane wate       | r-resistan     | t, cover w   | ith zipper,                             | black       |            |          |                              |                              |     |
| LFT020105     |         | Seat cushion, foam (m     | nedium-sof     | t), climatio | membran                                 | e water-re  | sistant,   | zippeı   | r, black, 3cm                |                              | 123 |
| LFT020106     |         | Seat cushion, foam (m     | nedium-sof     | t), climatic | membrane                                | water-re    | sistant, z | zipper   | , black, 5cm                 |                              | 123 |
| LFT020107     |         | Seat cushion, Latex (v    | ery soft), c   | limatic me   | mbrane wa                               | ter-resista | ant, cove  | er with  | zipper, black, 5cm           |                              | 123 |
| LFT020108     |         | Seat cushion, Latex (v    | ery soft), c   | limatic me   | mbrane wa                               | ter-resista | ant, cove  | er with  | zipper, black, 8cm           |                              | 123 |
| Jay Cushior   | ո - for | complete Jay produc       | t range se     | e Jay ord    | er forms                                |             |            |          |                              | •                            |     |
| JAY020002     |         | JAY Basic                 |                |              |                                         |             |            |          |                              |                              | 55  |
| JAY020003     |         | JAY Soft Combi P          |                |              |                                         |             |            |          |                              |                              | 77  |
| JAY020001     |         | JAY Easy Visco C          |                |              |                                         |             |            |          |                              |                              | 132 |
| JAY020007     |         | JAY Easy Fluid Cushid     | on             |              |                                         |             |            |          |                              |                              | 308 |
| JAY020004     |         | JAY LITE                  |                |              |                                         |             |            |          |                              |                              | 215 |
| Seat access   | ories   |                           |                |              |                                         |             |            |          |                              | ļ.                           |     |
| LFT090018     | 0       | Lap belt with buckle, n   | netal          |              |                                         |             |            |          |                              |                              |     |
| LFT020150     |         | Replacement cover fo      | r seat cush    | nion, cover  | with zippe                              | r, black    |            |          |                              | (only with cushion order)    | 48  |
|               |         | <b>.</b>                  |                | •            | • • • • • • • • • • • • • • • • • • • • | ·           |            |          |                              |                              |     |
|               |         | BACKREST                  |                |              |                                         |             |            |          |                              |                              |     |
| Backrest he   | ight r  |                           | 25-30          | 30-35        | 35-40                                   | 40-45       | 45-4       | 7.5      |                              |                              |     |
| Back height:  | setting | g at (cm)                 | O 25           | O 30         | 0 35                                    | 0 40        | 0          | 45       |                              |                              |     |
|               |         |                           | 0 27.5         | O 32.5       | 0 37.5                                  | O 42.       | 5 0        | 47.5     |                              |                              |     |
|               |         |                           | O 30           | O 35         | O 40                                    | 0 45        |            |          |                              |                              |     |
|               |         | L                         |                |              | l                                       | 1           | <u> </u>   | i        |                              |                              |     |
| LFT030001     | •       | Backrest tube, alumini    | ium            |              |                                         |             |            |          |                              |                              |     |
| LFT030101     |         | Backrest, half-folding    | (to the bac    | k)           |                                         |             |            |          |                              | (from back height 45-47.5cm) | 69  |
| LFT030031     |         | Backrest, fold-down (to   | o the front)   |              |                                         |             |            |          |                              | (from back height 30-47.5cm) | 69  |
| LFT030012     | 0       | Backrest, angle-adjust    | table          |              |                                         |             |            |          |                              |                              |     |
|               |         | O -12° (78 EU)            | 0              | -8° (82 E    | Ξ <i>U</i> )                            | 0           | -4°        | (86 El   | U)                           |                              |     |
|               |         | O 0° (90) EU)             | 0              | 4° (94 E     |                                         | 0           | 8° (       | ′98 EL   | J) 0                         | 12° (102 EU)                 |     |
|               |         | Push handles              |                |              | -                                       |             |            | <u> </u> | <u> </u>                     |                              |     |
| LFT030201     | •       | Push handles long         |                |              |                                         |             |            |          |                              |                              |     |
| LFT030203     |         | Push handles, fold-do     | wn             | (1)          |                                         |             |            | (onl     | ly from back height 30cm; fr | om 35cm with angle adj back) | 129 |
| LFT030204     |         | Push handles, height-     |                | (1) (2       | 2)                                      |             |            |          |                              | (only from back height 30cm) | 171 |
| LFT030205     |         | Push handles, height-     |                |              |                                         | (1) (2)     |            |          |                              | (only from back height 30cm) | 171 |
| LFT030200     | 0       | Without push handles      | -              | (1)          |                                         | .,,,        |            |          |                              |                              |     |
|               |         | Backrest upholstery       |                | . ,          |                                         |             |            |          |                              |                              |     |
| LFT030316     | 0       | EXO Backrest sling, s     | • •            | re. padded   | l. adiustabl                            | e. 1 acces  | sorv ba    | g. blad  | ck (Evo Exo Version)         |                              |     |
|               |         | Colour, binding           | •              | •            | •                                       | •           |            | Blue     | ,                            |                              |     |
| LFT030317     |         | EXO PRO Backrest sl       |                |              |                                         |             |            |          |                              | k (Evo Exo Version)          | 147 |
|               |         | Colour, binding           |                | -            | -                                       |             |            | Blue     |                              | (210 2/10 10:0:0:)           |     |
| LFT030300     | 0       | Omit Back Upholstery      |                | o oran       | 90 0 0 11                               | 0. 0.1      |            | Biao     |                              |                              |     |
|               |         | Backrest accessories      |                |              |                                         |             |            |          |                              |                              |     |
| LFT030402     |         | Stabilising bar, automa   |                | (2)          |                                         |             |            |          |                              | (from sw 360 mm)             | 141 |
| LFT030411     |         | Headrest, medium hei      |                |              | -adiustable                             | . 20 x 11c  | m          |          |                              | (                            | 203 |
| LFT030411     |         | Headrest, tall height, o  |                |              |                                         |             |            |          |                              |                              | 203 |
| (1)           |         | n combination with backre |                |              |                                         | . I I CIII  |            |          |                              |                              | 200 |
| (1)<br>(2):   |         | n combination backrest b  |                |              | •                                       |             |            |          |                              |                              |     |
| 1- <i>/</i> · | 1401    | n somomation backlest be  | aoni ooi, 1010 | GOWII (IU II | io nong                                 |             |            |          |                              |                              |     |