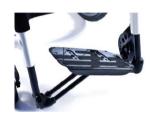

| Street:                                                                                                                                                                                                                                                                                                                                                                                                                                                                                                                                                                                                                                                                                                                                                                                                                              | E (FOLD  | LIFE         | L           |    |      |        |        |         |    |        |          |     |        |         |               |          |             |                 |                |                    |             |  |  |
|--------------------------------------------------------------------------------------------------------------------------------------------------------------------------------------------------------------------------------------------------------------------------------------------------------------------------------------------------------------------------------------------------------------------------------------------------------------------------------------------------------------------------------------------------------------------------------------------------------------------------------------------------------------------------------------------------------------------------------------------------------------------------------------------------------------------------------------------------------------------------------------------------------------------------------------------------------------------------------------------------------------------------------------------------------------------------------------------------------------------------------------------------------------------------------------------------------------------------------------------------------------------------------------------------------------------------------------------------------------------------------------------------------------------------------------------------------------------------------------------------------------------------------------------------------------------------------------------------------------------------------------------------------------------------------------------------------------------------------------------------------------------------------------------------------------------------------------------------------------------------------------------------------------------------------------------------------------------------------------------------------------------------------------------------------------------------------------------------------|----------|--------------|-------------|----|------|--------|--------|---------|----|--------|----------|-----|--------|---------|---------------|----------|-------------|-----------------|----------------|--------------------|-------------|--|--|
| Street:       Stree:       Street:       Street:                                                                                                                                                                                                                                                                                                                                                                                                                                                                                                                                                                                                                                                                                                                                                                                                                               |          |              |             |    |      |        | r to:  | Deliver | D  |        |          |     |        |         |               |          |             |                 |                | D:                 | nvoice      |  |  |
| own:         Postal code:           'Mail:         'Base           'der date:         'Fax:           'der date:         'Base           'der date:         'Status           'der date         'Ata                                                                                                                                                                                                                                                                                                                                                                                                                                                                                                                                                                                                                                                                                                                                                                                                                                                                                                                                                                                                                                      |          |              |             |    |      |        |        | lame:   | N  |        |          |     |        |         |               |          |             |                 | Name:          |                    |             |  |  |
| Hail:       Fax:       E-Mail:       Tel:         Worker date:       Wurkhase order:       Wurkhase order:       Wurkhase order:       Wurkhase order:       Wurkhase order:       Sunrise order no:         ax number: +44 (0)845 605 66 89       E1,250       Max. user weight:       140.6g         mail: orders@summed.co.uk       E1,250       Max. user weight:       140.6g         art No. 07200101       OM01       Te water water water water to a trace       Max. user weight:       140.6g         User water w                                                                                                                                                                                                                                                                                                                                 |          |              |             |    |      |        |        | Street: | s  |        |          |     |        |         |               |          |             |                 |                |                    | Street:     |  |  |
| iel:       Fax:       Tel:         urder date:       witchase order:       Surfixe order regulared         umber required:       Image: Surfixe order regulared       Image: Surfixe order regulared         at number:       10(0)045 605 66 80       Surfixe order regulared       Image: Surfixe order regulared         at no. 07200101       QM01       Image: Surfixe order regulared       Image: Surfixe order regulared       Image: Surfixe order regulared         at no. 07200101       QM01       Image: Surfixe order regulared       Image: Surfixe order regulared       Image: Surfixe order regulared         utor 07200101       QM01       Image: Surfixe order regulared       Image: Surfixe order regulared       Image: Surfixe order regulared         utor 07200101       QM01       Image: Surfixe order regulared       Image: Surfixe order regulared       Image: Surfixe order regulared         utor 07200101       QM01       Image: Surfixe order regulared                                                                                                                                                                                                                                                                                                                                                                                                                                                                                                                                                                                                         | Postal c |              |             |    |      |        |        | own:    | Т  |        |          |     |        |         |               | e:       | al cod      | Posta           |                |                    | own:        |  |  |
| Drder date:<br>/urchase order:<br>/urbiner required:       Marked for:<br>//sunise order no:         ax number: +44 (0)845 605 66 89<br>mail: orders@summed.co.uk       Base Price<br>£1,250       Max. user weight: 140kg<br>USER WEIGHT         at No. 07200101 QMA01       Other base due to the total       Max. user weight: 140kg<br>USER WEIGHT         Other data get to the total value of the other         Max. user weight: 140kg<br>USER WEIGHT         Under the total value of the other         Max. user weight: 140kg<br>USER WEIGHT         Under the total value of the other         Max. user weight: 140kg<br>USER WEIGHT         Under the total value of the other         Other total value of the other                                                                                                                                                                                                                                                                                                                                                                                                                                                                                                                                                                                                                                                                                                                                                                                                                                                                            |          |              |             |    |      |        | :      | -Mail:  | Е  |        |          |     |        |         |               |          |             |                 |                |                    | -Mail:      |  |  |
| rurchase order:                                                                                                                                                                                                                                                                                                                                                                                                                                                                                                                                                                                                                                                                                                                                                                                                                                                                                                                                                                                                                                                                                                                                                                                                                                                                                                                                                                                                                                                                                                                                                                                                                                                                                                                                                                                                                                                                                                                                                                                                                                                                                        | Fax:     |              |             |    |      |        |        | el:     | Т  |        |          |     |        |         |               |          |             | Fax:            |                |                    | el:         |  |  |
| Purchase order:                                                                                                                                                                                                                                                                                                                                                                                                                                                                                                                                                                                                                                                                                                                                                                                                                                                                                                                                                                                                                                                                                                                                                                                                                                                                                                                                                                                                                                                                                                                                                                                                                                                                                                                                                                                                                                                                                                                                                                                                                                                                                        |          |              |             |    |      |        |        |         |    |        |          |     |        |         |               |          |             |                 |                |                    |             |  |  |
| Number required:         Sunsie order no:           Star number: +44 (0)845 605 66 89<br>Ernali: orders@summed.co.uk         Base Price<br>5.1,250         Max. user weight: 140kg<br>USER WEIGHT         140kg<br>USER WEIGHT           Part No. 0720010 QMA01         To survage with the total value of the total<br>source of the total         Max. user weight: 140kg<br>USER WEIGHT         140kg<br>USER WEIGHT           Option         To survage with the total value of the total         Max. user weight: 140kg<br>USER WEIGHT         140kg<br>USER WEIGHT           Option         To survage with the total value of the total         Max. user weight: 140kg         140kg           Option         To survage with the total value of the total         Max. user weight: 140kg         140kg           Option         To survage with the total value of the total         Max. user weight: 140kg         140kg           Option         To survage with the total value of the total         Max. user weight: 140kg         140kg           Max.         To survage with the total value of the total         To survage with the total value of the total         Max. user weight: 140kg           Max.         To survage with the total value of total va                                                                                                                                                                                                                                                                                                                                                                                                                                                         |          |              |             |    |      |        | d for: | /larked | N  |        |          |     |        |         |               |          |             |                 |                | te:                | Order d     |  |  |
| Number required:         Sunsie order no:           Star number: +44 (0)845 605 66 89<br>Ernali: orders@summed.co.uk         Base Price<br>5.1,250         Max. user weight: 140kg<br>USER WEIGHT         140kg<br>USER WEIGHT           Part No. 0720010 QMA01         To survage with the total value of the total<br>source of the total         Max. user weight: 140kg<br>USER WEIGHT         140kg<br>USER WEIGHT           Option         To survage with the total value of the total         Max. user weight: 140kg<br>USER WEIGHT         140kg<br>USER WEIGHT           Option         To survage with the total value of the total         Max. user weight: 140kg         140kg           Option         To survage with the total value of the total         Max. user weight: 140kg         140kg           Option         To survage with the total value of the total         Max. user weight: 140kg         140kg           Option         To survage with the total value of the total         Max. user weight: 140kg         140kg           Max.         To survage with the total value of the total         To survage with the total value of the total         Max. user weight: 140kg           Max.         To survage with the total value of total va                                                                                                                                                                                                                                                                                                                                                                                                                                                         |          |              |             |    |      |        |        |         |    |        | ヒ        |     |        |         |               |          |             |                 |                | e order:           | ourchas     |  |  |
| Email: orders @sunmed.co.uk         £1,25         USER WEIGHT           Part No. 0720010         QMA01         To startage with a date of the reat           CLIENT MEASUREMENTS           Determined co.uk           OUSER WEIGHT           CLIENT MEASUREMENTS           Determined co.uk           Seat width in cm           OUSER WEIGHT           OUSER WEIGHT           OUSER WEIGHT           OUSER WEIGHT           CLIENT MEASUREMENTS           OUSER WEIGHT           OUSER WEIGHT           OUSER WEIGHT           CLIENT MEASUREMENTS           Seat width in cm           OUSER WEIGHT           OUSER WEIGHT </td <td></td> <td></td> <td></td> <td></td> <td>):</td> <td>ler no</td> <td>e ord</td> <td>Sunrise</td> <td>S</td> <td></td> <td>-</td> <td></td> <td></td> <td></td> <td></td> <td></td> <td></td> <td></td> <td></td> <td>required:</td> <td>Numbei</td>                                                                                                                                                                                                                                                                                                                                                                                                                                                                                                                                                                                                                                                                                                                                                                                                                                                                                                                                                  |          |              |             |    | ):   | ler no | e ord  | Sunrise | S  |        | -        |     |        |         |               |          |             |                 |                | required:          | Numbei      |  |  |
| Part No. 0720010 (MAD)       % strutter with the treatment         CLERT MEASUREMENTS         Determining the treatment of treatment of the treatment of treatment of the treatment of treatment of the treatment of                                                                                             |          | kg           | 40 <u>k</u> | 1  | ght: | weig   | user   | /lax. u | N  |        |          |     |        |         | Price         | Base     |             | 9               | 45 605 66 89   | er: <b>+44 (0)</b> | -<br>ax num |  |  |
| CLIENT MEASUREMENTS         Seat width in cm         36       38       40       42       44       46       48       50       52         36       0       0       0       0       0       0       0       0       0       0       0       0       0       0       0       0       0       0       0       0       0       0       0       0       0       0       0       0       0       0       0       0       0       0       0       0       0       0       0       0       0       0       0       0       0       0       0       0       0       0       0       0       0       0       0       0       0       0       0       0       0       0       0       0       0       0       0       0       0       0       0       0       0       0       0       0       0       0       0       0       0       0       0       0       0       0       0       0       0       0       0       0       0       0       0       0       0       0       0       0 <td>kç</td> <td></td> <td></td> <td></td> <td></td> <td>ΗT</td> <td>WEIG</td> <td>JSER V</td> <td>U</td> <td></td> <td></td> <td></td> <td></td> <td></td> <td>250</td> <td>£1,</td> <td></td> <td></td> <td>ned.co.uk</td> <td>ders@sunr</td> <td>Email: o</td>                                                                                                                                                                                                                                                                                                                                                                                                                                                                                                                                                                                                                                                                                                                                                                                                                                                            | kç       |              |             |    |      | ΗT     | WEIG   | JSER V  | U  |        |          |     |        |         | 250           | £1,      |             |                 | ned.co.uk      | ders@sunr          | Email: o    |  |  |
| Seat width in cm         100       36       38       40       42       44       46       48       50       52         36       0       0       0       0       0       0       0       0       0       0       0       0       0       0       0       0       0       0       0       0       0       0       0       0       0       0       0       0       0       0       0       0       0       0       0       0       0       0       0       0       0       0       0       0       0       0       0       0       0       0       0       0       0       0       0       0       0       0       0       0       0       0       0       0       0       0       0       0       0       0       0       0       0       0       0       0       0       0       0       0       0       0       0       0       0       0       0       0       0       0       0       0       0       0       0       0       0       0       0       0       0       0                                                                                                                                                                                                                                                                                                                                                                                                                                                                                                                                                                                                                                                                                                                                                                                                                                                                                                                                                                                                                                                                                                                               |          |              |             |    |      |        |        |         |    |        |          |     |        |         |               | be added | charge will | 5% Su           | QMA01          | 07200101           | Part No.    |  |  |
| Image: state |          |              |             |    |      |        |        |         | 5  | INTS   |          | SUF | · ME   | IEN1    | CI            |          |             |                 |                |                    |             |  |  |
| 36         0         0         0         0         0         0         0         0         0         0         0         0         0         0         0         0         0         0         0         0         0         0         0         0         0         0         0         0         0         0         0         0         0         0         0         0         0         0         0         0         0         0         0         0         0         0         0         0         0         0         0         0         0         0         0         0         0         0         0         0         0         0         0         0         0         0         0         0         0         0         0         0         0         0         0         0         0         0         0         0         0         0         0         0         0         0         0         0         0         0         0         0         0         0         0         0         0         0         0         0         0         0         0         0         0         0                                                                                                                                                                                                                                                                                                                                                                                                                                                                                                                                                                                                                                                                                                                                                                                                                                                                                                                                                                                                 |          |              |             |    |      |        |        |         |    |        |          |     |        |         |               |          |             |                 |                |                    |             |  |  |
| Note         Note <th< td=""><td>54</td><td>2</td><td>52</td><td></td><td>0</td><td>5</td><td></td><td></td><td></td><td></td><td></td><td></td><td></td><td></td><td></td><td></td><td></td><td></td><td></td><td></td><td></td></th<>                                                                                                                                                                                                                                                                                                                                                                                                                                                                                                                                                                                                                                              | 54       | 2            | 52          |    | 0    | 5      |        |         |    |        |          |     |        |         |               |          |             |                 |                |                    |             |  |  |
| 40       0       0       0       0       0       0       0       0       0       0       0       0       0       0       0       0       0       0       0       0       0       0       0       0       0       0       0       0       0       0       0       0       0       0       0       0       0       0       0       0       0       0       0       0       0       0       0       0       0       0       0       0       0       0       0       0       0       0       0       0       0       0       0       0       0       0       0       0       0       0       0       0       0       0       0       0       0       0       0       0       0       0       0       0       0       0       0       0       0       0       0       0       0       0       0       0       0       0       0       0       0       0       0       0       0       0       0       0       0       0       0       0       0       0       0       0       0       0                                                                                                                                                                                                                                                                                                                                                                                                                                                                                                                                                                                                                                                                                                                                                                                                                                                                                                                                                                                                                                                                                                                     | 0        | >            | 0           |    | )    | C      |        | 0       |    | 0      | (        | )   | (      |         |               |          |             |                 |                | 36                 |             |  |  |
| 50         0         0         0         0         0         0         0         0         0         0         0         0         0         0         0         0         0         0         0         0         0         0         0         0         0         0         0         0         0         0         0         0         0         0         0         0         0         0         0         0         0         0         0         0         0         0         0         0         0         0         0         0         0         0         0         0         0         0         0         0         0         0         0         0         0         0         0         0         0         0         0         0         0         0         0         0         0         0         0         0         0         0         0         0         0         0         0         0         0         0         0         0         0         0         0         0         0         0         0         0         0         0         0         0         0         0                                                                                                                                                                                                                                                                                                                                                                                                                                                                                                                                                                                                                                                                                                                                                                                                                                                                                                                                                                                                 | 0        |              |             |    |      |        |        |         |    |        |          |     |        |         |               |          |             |                 |                |                    | E           |  |  |
| 50         0         0         0         0         0         0         0         0         0         0         0         0         0         0         0         0         0         0         0         0         0         0         0         0         0         0         0         0         0         0         0         0         0         0         0         0         0         0         0         0         0         0         0         0         0         0         0         0         0         0         0         0         0         0         0         0         0         0         0         0         0         0         0         0         0         0         0         0         0         0         0         0         0         0         0         0         0         0         0         0         0         0         0         0         0         0         0         0         0         0         0         0         0         0         0         0         0         0         0         0         0         0         0         0         0         0                                                                                                                                                                                                                                                                                                                                                                                                                                                                                                                                                                                                                                                                                                                                                                                                                                                                                                                                                                                                 | 0        |              |             |    |      |        |        |         |    |        |          |     |        |         |               |          |             |                 |                |                    | in          |  |  |
| 50         0         0         0         0         0         0         0         0         0         0         0         0         0         0         0         0         0         0         0         0         0         0         0         0         0         0         0         0         0         0         0         0         0         0         0         0         0         0         0         0         0         0         0         0         0         0         0         0         0         0         0         0         0         0         0         0         0         0         0         0         0         0         0         0         0         0         0         0         0         0         0         0         0         0         0         0         0         0         0         0         0         0         0         0         0         0         0         0         0         0         0         0         0         0         0         0         0         0         0         0         0         0         0         0         0         0                                                                                                                                                                                                                                                                                                                                                                                                                                                                                                                                                                                                                                                                                                                                                                                                                                                                                                                                                                                                 | 0        |              |             |    |      |        |        |         |    |        |          |     |        |         |               |          | oth         |                 |                |                    |             |  |  |
| 50         0         0         0         0         0         0         0         0         0         0         0         0         0         0         0         0         0         0         0         0         0         0         0         0         0         0         0         0         0         0         0         0         0         0         0         0         0         0         0         0         0         0         0         0         0         0         0         0         0         0         0         0         0         0         0         0         0         0         0         0         0         0         0         0         0         0         0         0         0         0         0         0         0         0         0         0         0         0         0         0         0         0         0         0         0         0         0         0         0         0         0         0         0         0         0         0         0         0         0         0         0         0         0         0         0         0                                                                                                                                                                                                                                                                                                                                                                                                                                                                                                                                                                                                                                                                                                                                                                                                                                                                                                                                                                                                 | 0        |              |             |    |      |        |        |         |    |        |          |     |        |         | <b>44</b> 0 0 |          | del         |                 |                |                    |             |  |  |
| 50         0         0         0         0         0         0         0         0         0         0         0         0         0         0         0         0         0         0         0         0         0         0         0         0         0         0         0         0         0         0         0         0         0         0         0         0         0         0         0         0         0         0         0         0         0         0         0         0         0         0         0         0         0         0         0         0         0         0         0         0         0         0         0         0         0         0         0         0         0         0         0         0         0         0         0         0         0         0         0         0         0         0         0         0         0         0         0         0         0         0         0         0         0         0         0         0         0         0         0         0         0         0         0         0         0         0                                                                                                                                                                                                                                                                                                                                                                                                                                                                                                                                                                                                                                                                                                                                                                                                                                                                                                                                                                                                 | 0        |              |             |    |      |        |        |         |    |        |          |     |        |         |               |          |             |                 |                |                    | eat         |  |  |
| Please note the method of measurement is from the back. All measurements are in cm and without a cushion         Front seat height in cm         Fork Type       40       42       43       44       45       46       47       48       49       50       51       52       53         Hemi       Version       0       0       0       0       0       0       0       0       0       0       0       0       0       0       0       0       0       0       0       0       0       0       0       0       0       0       0       0       0       0       0       0       0       0       0       0       0       0       0       0       0       0       0       0       0       0       0       0       0       0       0       0       0       0       0       0       0       0       0       0       0       0       0       0       0       0       0       0       0       0       0       0       0       0       0       0       0       0       0       0       0       0       0       0       0       0       0                                                                                                                                                                                                                                                                                                                                                                                                                                                                                                                                                                                                                                                                                                                                                                                                                                                                                                                                                                                                                                                                     | 0        |              |             |    |      |        |        |         |    |        |          |     |        |         |               |          | Š           |                 |                |                    |             |  |  |
| Front seat beight in the seat of th                    | 0        | $\mathbf{D}$ | 0           |    | )    | C      |        | 0       |    | 0      | (        | )   | (      | C       |               | )        | (           | 0               | 50             |                    |             |  |  |
| Hemi Version         4"         0         0         1         1         1         1         1         1         1         1         1         1         1         1         1         1         1         1         1         1         1         1         1         1         1         1         1         1         1         1         1         1         1         1         1         1         1         1         1         1         1         1         1         1         1         1         1         1         1         1         1         1         1         1         1         1         1         1         1         1         1         1         1         1         1         1         1         1         1         1         1         1         1         1         1         1         1         1         1         1         1         1         1         1         1         1         1         1         1         1         1         1         1         1         1         1         1         1         1         1         1         1         1         1         <                                                                                                                                                                                                                                                                                                                                                                                                                                                                                                                                                                                                                                                                                                                                                                                                                                                                                                                                                                                      |          |              |             |    |      |        |        |         | on | cushic | ithout a |     |        |         |               |          |             | surement is fro | method of meas |                    |             |  |  |
| Short narrow         4"         isolarization         0         0         0         0         0         0         0         0         0         0         0         0         0         0         0         0         0         0         0         0         0         0         0         0         0         0         0         0         0         0         0         0         0         0         0         0         0         0         0         0         0         0         0         0         0         0         0         0         0         0         0         0         0         0         0         0         0         0         0         0         0         0         0         0         0         0         0         0         0         0         0         0         0         0         0         0         0         0         0         0         0         0         0         0         0         0         0         0         0         0         0         0         0         0         0         0         0         0         0         0         0         0         0 <th>54</th> <th>53 54</th> <th>2</th> <th>52</th> <th>51</th> <th>50</th> <th>49</th> <th>48</th> <th></th> <th>47</th> <th>46</th> <th>45</th> <th>44</th> <th>43</th> <th>42</th> <th>40</th> <th></th> <th></th> <th></th> <th>ork Type</th> <th></th>                                                                                                                                                                                                                                                                                                                                                                                                                                                                                                                                                                                                                                                                                                                          | 54       | 53 54        | 2           | 52 | 51   | 50     | 49     | 48      |    | 47     | 46       | 45  | 44     | 43      | 42            | 40       |             |                 |                | ork Type           |             |  |  |
| Long narrow         Image: second         |          |              |             |    |      |        |        |         |    |        |          |     |        |         | 0             | 0        |             | ı               | I              |                    |             |  |  |
| Hemi Version         5"         O         O         O         O         O         O         O         O         O         O         O         O         O         O         O         O         O         O         O         O         O         O         O         O         O         O         O         O         O         O         O         O         O         O         O         O         O         O         O         O         O         O         O         O         O         O         O         O         O         O         O         O         O         O         O         O         O         O         O         O         O         O         O         O         O         O         O         O         O         O         O         O         O         O         O         O         O         O         O         O         O         O         O         O         O         O         O         O         O         O         O         O         O         O         O         O         O         O         O         O         O         O         O         O         <                                                                                                                                                                                                                                                                                                                                                                                                                                                                                                                                                                                                                                                                                                                                                                                                                                                                                                                                                                                      |          |              |             |    |      |        |        | 0       |    | 0      | 0        |     | 0      | 0       |               |          | 4"          |                 | Short narrow   |                    |             |  |  |
| Hemi Version 6" 0 0 0                                                                                                                                                                                                                                                                                                                                                                                                                                                                                                                                                                                                                                                                                                                                                                                                                                                                                                                                                                                                                                                                                                                                                                                                                                                                                                                                                                                                                                                                                                                                                                                                                                                                                                                                                                                                                                                                                                                                                                                                                                                                                  |          |              |             |    | 0    |        | 0      | 0       |    | 0      | 0        |     |        |         |               |          |             |                 |                |                    | z           |  |  |
| Hemi Version 6" 0 0 0                                                                                                                                                                                                                                                                                                                                                                                                                                                                                                                                                                                                                                                                                                                                                                                                                                                                                                                                                                                                                                                                                                                                                                                                                                                                                                                                                                                                                                                                                                                                                                                                                                                                                                                                                                                                                                                                                                                                                                                                                                                                                  |          |              |             |    |      |        |        |         |    |        |          |     | 0      | 0       | 0             | 0        |             | n               | lemi Version   | I                  | asto        |  |  |
| Hemi Version 6" 0 0 0                                                                                                                                                                                                                                                                                                                                                                                                                                                                                                                                                                                                                                                                                                                                                                                                                                                                                                                                                                                                                                                                                                                                                                                                                                                                                                                                                                                                                                                                                                                                                                                                                                                                                                                                                                                                                                                                                                                                                                                                                                                                                  |          |              |             |    |      |        | 0      | 0       |    | 0      | 0        | 0   | 0      | 0       |               |          | 5"          |                 | Short narrow   |                    | ţ           |  |  |
| Hemi Version 6" 0 0 0                                                                                                                                                                                                                                                                                                                                                                                                                                                                                                                                                                                                                                                                                                                                                                                                                                                                                                                                                                                                                                                                                                                                                                                                                                                                                                                                                                                                                                                                                                                                                                                                                                                                                                                                                                                                                                                                                                                                                                                                                                                                                  |          |              | D           | 0  |      | 0      | 0      | 0       |    | 0      | 0        |     |        |         |               |          |             |                 | Long narrow    |                    | Lo<br>Lo    |  |  |
|                                                                                                                                                                                                                                                                                                                                                                                                                                                                                                                                                                                                                                                                                                                                                                                                                                                                                                                                                                                                                                                                                                                                                                                                                                                                                                                                                                                                                                                                                                                                                                                                                                                                                                                                                                                                                                                                                                                                                                                                                                                                                                        |          |              |             |    |      |        |        |         |    |        |          | 0   | 0      | 0       |               |          | 6"          | ı               | lemi Version   |                    | ш           |  |  |
|                                                                                                                                                                                                                                                                                                                                                                                                                                                                                                                                                                                                                                                                                                                                                                                                                                                                                                                                                                                                                                                                                                                                                                                                                                                                                                                                                                                                                                                                                                                                                                                                                                                                                                                                                                                                                                                                                                                                                                                                                                                                                                        |          |              |             | 0  | 0    | 0      | 0      | 0       |    | 0      | 0        |     |        |         |               |          | v           |                 | Long narrow    |                    |             |  |  |
| Long wide 7" 0 0 0 0 0 0 0 0 0                                                                                                                                                                                                                                                                                                                                                                                                                                                                                                                                                                                                                                                                                                                                                                                                                                                                                                                                                                                                                                                                                                                                                                                                                                                                                                                                                                                                                                                                                                                                                                                                                                                                                                                                                                                                                                                                                                                                                                                                                                                                         | 0        | 0 0          | C           | 0  | 0    |        | 0      | 0       |    |        |          |     |        |         |               |          | 7"          |                 | Long wide      |                    |             |  |  |
| Hemi version only with SA frame                                                                                                                                                                                                                                                                                                                                                                                                                                                                                                                                                                                                                                                                                                                                                                                                                                                                                                                                                                                                                                                                                                                                                                                                                                                                                                                                                                                                                                                                                                                                                                                                                                                                                                                                                                                                                                                                                                                                                                                                                                                                        |          |              |             |    |      |        |        |         |    |        |          |     |        |         |               |          |             | A frame         | n only with SA | lemi versio        |             |  |  |
| 7" not in combination with seat depth: 36-40cm<br>6" soft only with fork long wide; other 6" versions with small forks only                                                                                                                                                                                                                                                                                                                                                                                                                                                                                                                                                                                                                                                                                                                                                                                                                                                                                                                                                                                                                                                                                                                                                                                                                                                                                                                                                                                                                                                                                                                                                                                                                                                                                                                                                                                                                                                                                                                                                                            |          |              |             |    |      |        |        |         |    |        |          | .,  | rko on | mall fo | with a        |          |             | n seat depth    | nbination with | " not in co        |             |  |  |