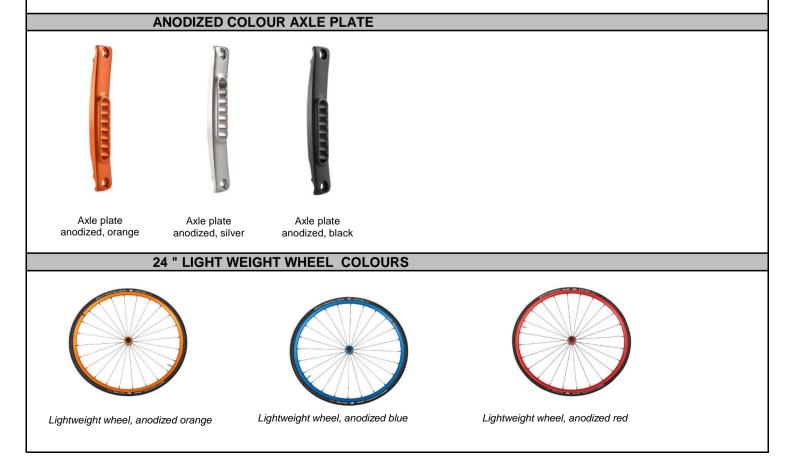

Life FF 85°



Life FF 75°



Frame FF 85 ° (integrated footrest), inset (20 mm on each side), active

### FRAME ACCESSORIES



Transit wheels





Crutch holder



Anti-tip swing away

## FRAME ACCESSORIES

Tip assist





Composite hanger 70°/80°



Elevating legrest



Amputee Support Pad



Aluminium hanger, 90°

Platform footplate lightweight angle & depth adjustable composite flip up



Footboard platform, lightweight, carbon fibre, auto folding



Divided footplate composite



Divided footplate aluminum



Platform, angle and depth adjustable;flip up, aluminium with locking system



### WHEEL LOCKS



Knee lever wheel lock





Brake lever extension

Standard brake



Compact wheel lock



ACCESSORIES









Caddy

Back pack

High pressure pump

Air pump

Mobile phone pocket