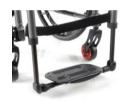

| Street:                                                                                                                                                                                                                                                                                                                                                                                                                                                                                                                                                                                                                                                                                                                                                                                                                              | E (FOLD  | LIFE         | L           |    |      |        |        |         |    |        |          |     |        |         |               |          |             |                 |                |                    |             |  |  |
|--------------------------------------------------------------------------------------------------------------------------------------------------------------------------------------------------------------------------------------------------------------------------------------------------------------------------------------------------------------------------------------------------------------------------------------------------------------------------------------------------------------------------------------------------------------------------------------------------------------------------------------------------------------------------------------------------------------------------------------------------------------------------------------------------------------------------------------------------------------------------------------------------------------------------------------------------------------------------------------------------------------------------------------------------------------------------------------------------------------------------------------------------------------------------------------------------------------------------------------------------------------------------------------------------------------------------------------------------------------------------------------------------------------------------------------------------------------------------------------------------------------------------------------------------------------------------------------------------------------------------------------------------------------------------------------------------------------------------------------------------------------------------------------------------------------------------------------------------------------------------------------------------------------------------------------------------------------------------------------------------------------------------------------------------------------------------------------------------------|----------|--------------|-------------|----|------|--------|--------|---------|----|--------|----------|-----|--------|---------|---------------|----------|-------------|-----------------|----------------|--------------------|-------------|--|--|
| Street:       Stree:       Street:       Street:                                                                                                                                                                                                                                                                                                                                                                                                                                                                                                                                                                                                                                                                                                                                                                                                                               |          |              |             |    |      |        | r to:  | Deliver | D  |        |          |     |        |         |               |          |             |                 |                | D:                 | nvoice      |  |  |
| own:         Postal code:           'Mail:         'Base           'der date:         'Fax:           'der date:         'Base           'der date:         'Status           'der date         'Ata                                                                                                                                                                                                                                                                                                                                                                                                                                                                                                                                                                                                                                                                                                                                                                                                                                                                                                                                                                                                                                      |          |              |             |    |      |        |        | lame:   | N  |        |          |     |        |         |               |          |             |                 | Name:          |                    |             |  |  |
| Hail:       Fax:       E-Mail:       Tel:         Worker date:       Wurkhase order:       Wurkhase order:       Wurkhase order:       Wurkhase order:       Wurkhase order:       Sunrise order no:         ax number: +44 (0)845 605 66 89       E1,250       Max. user weight:       140.6g         mail: orders@summed.co.uk       E1,250       Max. user weight:       140.6g         art No. 07200101       OM01       Te water water water water to a trace       Max. user weight:       140.6g         User water w                                                                                                                                                                                                                                                                                                                                 |          |              |             |    |      |        |        | Street: | s  |        |          |     |        |         |               |          |             |                 |                |                    | Street:     |  |  |
| iel:       Fax:       Tel:         urder date:       witchase order:       Surfixe order regulared         umber required:       Image: Surfixe order regulared       Image: Surfixe order regulared         at number:       10(0)045 605 66 80       Surfixe order regulared       Image: Surfixe order regulared         at no. 07200101       QM01       Image: Surfixe order regulared       Image: Surfixe order regulared       Image: Surfixe order regulared         at no. 07200101       QM01       Image: Surfixe order regulared       Image: Surfixe order regulared       Image: Surfixe order regulared         utor 07200101       QM01       Image: Surfixe order regulared       Image: Surfixe order regulared       Image: Surfixe order regulared         utor 07200101       QM01       Image: Surfixe order regulared       Image: Surfixe order regulared       Image: Surfixe order regulared         utor 07200101       QM01       Image: Surfixe order regulared                                                                                                                                                                                                                                                                                                                                                                                                                                                                                                                                                                                                         | Postal c |              |             |    |      |        |        | own:    | Т  |        |          |     |        |         |               | e:       | al cod      | Posta           |                |                    | own:        |  |  |
| Drder date:<br>/urchase order:<br>/urbiner required:       Marked for:<br>//sunise order no:         ax number: +44 (0)845 605 66 89<br>mail: orders@summed.co.uk       Base Price<br>£1,250       Max. user weight: 140kg<br>USER WEIGHT         at No. 07200101 QMA01       Other base due to the total       Max. user weight: 140kg<br>USER WEIGHT         Other data get to the total value of the other         Max. user weight: 140kg<br>USER WEIGHT         Under the total value of the other         Max. user weight: 140kg<br>USER WEIGHT         Under the total value of the other         Max. user weight: 140kg<br>USER WEIGHT         Under the total value of the other         Other total value of the other                                                                                                                                                                                                                                                                                                                                                                                                                                                                                                                                                                                                                                                                                                                                                                                                                                                                            |          |              |             |    |      |        | :      | -Mail:  | Е  |        |          |     |        |         |               |          |             |                 |                |                    | -Mail:      |  |  |
| rurchase order:                                                                                                                                                                                                                                                                                                                                                                                                                                                                                                                                                                                                                                                                                                                                                                                                                                                                                                                                                                                                                                                                                                                                                                                                                                                                                                                                                                                                                                                                                                                                                                                                                                                                                                                                                                                                                                                                                                                                                                                                                                                                                        | Fax:     |              |             |    |      |        |        | el:     | Т  |        |          |     |        |         |               |          |             | Fax:            |                |                    | el:         |  |  |
| Purchase order:                                                                                                                                                                                                                                                                                                                                                                                                                                                                                                                                                                                                                                                                                                                                                                                                                                                                                                                                                                                                                                                                                                                                                                                                                                                                                                                                                                                                                                                                                                                                                                                                                                                                                                                                                                                                                                                                                                                                                                                                                                                                                        |          |              |             |    |      |        |        |         |    |        |          |     |        |         |               |          |             |                 |                |                    |             |  |  |
| Number required:         Sunsie order no:           Star number: +44 (0)845 605 66 89<br>Ernali: orders@summed.co.uk         Base Price<br>5.1,250         Max. user weight: 140kg<br>USER WEIGHT         140kg<br>USER WEIGHT           Part No. 0720010 QMA01         To survage with the total value of the total<br>source of the total         Max. user weight: 140kg<br>USER WEIGHT         140kg<br>USER WEIGHT           Option         To survage with the total value of the total         Max. user weight: 140kg<br>USER WEIGHT         140kg<br>USER WEIGHT           Option         To survage with the total value of the total         Max. user weight: 140kg         140kg           Option         To survage with the total value of the total         Max. user weight: 140kg         140kg           Option         To survage with the total value of the total         Max. user weight: 140kg         140kg           Option         To survage with the total value of the total         Max. user weight: 140kg         140kg           Max.         To survage with the total value of the total         To survage with the total value of the total         Max. user weight: 140kg           Max.         To survage with the total value of total va                                                                                                                                                                                                                                                                                                                                                                                                                                                         |          |              |             |    |      |        | d for: | /larked | N  |        |          |     |        |         |               |          |             |                 |                | te:                | Order d     |  |  |
| Number required:         Sunsie order no:           Star number: +44 (0)845 605 66 89<br>Ernali: orders@summed.co.uk         Base Price<br>5.1,250         Max. user weight: 140kg<br>USER WEIGHT         140kg<br>USER WEIGHT           Part No. 0720010 QMA01         To survage with the total value of the total<br>source of the total         Max. user weight: 140kg<br>USER WEIGHT         140kg<br>USER WEIGHT           Option         To survage with the total value of the total         Max. user weight: 140kg<br>USER WEIGHT         140kg<br>USER WEIGHT           Option         To survage with the total value of the total         Max. user weight: 140kg         140kg           Option         To survage with the total value of the total         Max. user weight: 140kg         140kg           Option         To survage with the total value of the total         Max. user weight: 140kg         140kg           Option         To survage with the total value of the total         Max. user weight: 140kg         140kg           Max.         To survage with the total value of the total         To survage with the total value of the total         Max. user weight: 140kg           Max.         To survage with the total value of total va                                                                                                                                                                                                                                                                                                                                                                                                                                                         |          |              |             |    |      |        |        |         |    |        | ヒ        |     |        |         |               |          |             |                 |                | e order:           | ourchas     |  |  |
| Email: orders @sunmed.co.uk         £1,25         USER WEIGHT           Part No. 0720010         QMA01         To startage with a date of the reat           CLIENT MEASUREMENTS           Determined co.uk           OUSER WEIGHT           CLIENT MEASUREMENTS           Determined co.uk           Seat width in cm           OUSER WEIGHT           OUSER WEIGHT           OUSER WEIGHT           OUSER WEIGHT           CLIENT MEASUREMENTS           OUSER WEIGHT           OUSER WEIGHT           OUSER WEIGHT           CLIENT MEASUREMENTS           Seat width in cm           OUSER WEIGHT           OUSER WEIGHT </td <td></td> <td></td> <td></td> <td></td> <td>):</td> <td>ler no</td> <td>e ord</td> <td>Sunrise</td> <td>S</td> <td></td> <td>-</td> <td></td> <td></td> <td></td> <td></td> <td></td> <td></td> <td></td> <td></td> <td>required:</td> <td>Numbei</td>                                                                                                                                                                                                                                                                                                                                                                                                                                                                                                                                                                                                                                                                                                                                                                                                                                                                                                                                                  |          |              |             |    | ):   | ler no | e ord  | Sunrise | S  |        | -        |     |        |         |               |          |             |                 |                | required:          | Numbei      |  |  |
| Part No. 0720010 (MAD)       % strutter with the treatment         CLERT MEASUREMENTS         Determining the treatment of treatment of the treatment of treatment of the treatment of treatment of the treatment of                                                                                             |          | kg           | 40 <u>k</u> | 1  | ght: | weig   | user   | /lax. u | N  |        |          |     |        |         | Price         | Base     |             | 9               | 45 605 66 89   | er: <b>+44 (0)</b> | -<br>ax num |  |  |
| CLIENT MEASUREMENTS         Seat width in cm         36       38       40       42       44       46       48       50       52         36       0       0       0       0       0       0       0       0       0       0       0       0       0       0       0       0       0       0       0       0       0       0       0       0       0       0       0       0       0       0       0       0       0       0       0       0       0       0       0       0       0       0       0       0       0       0       0       0       0       0       0       0       0       0       0       0       0       0       0       0       0       0       0       0       0       0       0       0       0       0       0       0       0       0       0       0       0       0       0       0       0       0       0       0       0       0       0       0       0       0       0       0       0       0       0       0       0       0       0       0 <td>kç</td> <td></td> <td></td> <td></td> <td></td> <td>ΗT</td> <td>WEIG</td> <td>JSER V</td> <td>U</td> <td></td> <td></td> <td></td> <td></td> <td></td> <td>250</td> <td>£1,</td> <td></td> <td></td> <td>ned.co.uk</td> <td>ders@sunr</td> <td>Email: o</td>                                                                                                                                                                                                                                                                                                                                                                                                                                                                                                                                                                                                                                                                                                                                                                                                                                                            | kç       |              |             |    |      | ΗT     | WEIG   | JSER V  | U  |        |          |     |        |         | 250           | £1,      |             |                 | ned.co.uk      | ders@sunr          | Email: o    |  |  |
| Seat width in cm         100       36       38       40       42       44       46       48       50       52         36       0       0       0       0       0       0       0       0       0       0       0       0       0       0       0       0       0       0       0       0       0       0       0       0       0       0       0       0       0       0       0       0       0       0       0       0       0       0       0       0       0       0       0       0       0       0       0       0       0       0       0       0       0       0       0       0       0       0       0       0       0       0       0       0       0       0       0       0       0       0       0       0       0       0       0       0       0       0       0       0       0       0       0       0       0       0       0       0       0       0       0       0       0       0       0       0       0       0       0       0       0       0                                                                                                                                                                                                                                                                                                                                                                                                                                                                                                                                                                                                                                                                                                                                                                                                                                                                                                                                                                                                                                                                                                                               |          |              |             |    |      |        |        |         |    |        |          |     |        |         |               | be added | charge will | 5% Su           | QMA01          | 07200101           | Part No.    |  |  |
| Image: state |          |              |             |    |      |        |        |         | 5  | INTS   |          | SUF | · ME   | IEN1    | CI            |          |             |                 |                |                    |             |  |  |
| 36         0         0         0         0         0         0         0         0         0         0         0         0         0         0         0         0         0         0         0         0         0         0         0         0         0         0         0         0         0         0         0         0         0         0         0         0         0         0         0         0         0         0         0         0         0         0         0         0         0         0         0         0         0         0         0         0         0         0         0         0         0         0         0         0         0         0         0         0         0         0         0         0         0         0         0         0         0         0         0         0         0         0         0         0         0         0         0         0         0         0         0         0         0         0         0         0         0         0         0         0         0         0         0         0         0         0                                                                                                                                                                                                                                                                                                                                                                                                                                                                                                                                                                                                                                                                                                                                                                                                                                                                                                                                                                                                 |          |              |             |    |      |        |        |         |    |        |          |     |        |         |               |          |             |                 |                |                    |             |  |  |
| Note         Note <th< td=""><td>54</td><td>2</td><td>52</td><td></td><td>0</td><td>5</td><td></td><td></td><td></td><td></td><td></td><td></td><td></td><td></td><td></td><td></td><td></td><td></td><td></td><td></td><td></td></th<>                                                                                                                                                                                                                                                                                                                                                                                                                                                                                                                                                                                                                                              | 54       | 2            | 52          |    | 0    | 5      |        |         |    |        |          |     |        |         |               |          |             |                 |                |                    |             |  |  |
| 40       0       0       0       0       0       0       0       0       0       0       0       0       0       0       0       0       0       0       0       0       0       0       0       0       0       0       0       0       0       0       0       0       0       0       0       0       0       0       0       0       0       0       0       0       0       0       0       0       0       0       0       0       0       0       0       0       0       0       0       0       0       0       0       0       0       0       0       0       0       0       0       0       0       0       0       0       0       0       0       0       0       0       0       0       0       0       0       0       0       0       0       0       0       0       0       0       0       0       0       0       0       0       0       0       0       0       0       0       0       0       0       0       0       0       0       0       0       0                                                                                                                                                                                                                                                                                                                                                                                                                                                                                                                                                                                                                                                                                                                                                                                                                                                                                                                                                                                                                                                                                                                     | 0        | >            | 0           |    | )    | C      |        | 0       |    | 0      | (        | )   | (      |         |               |          |             |                 |                | 36                 |             |  |  |
| 50         0         0         0         0         0         0         0         0         0         0         0         0         0         0         0         0         0         0         0         0         0         0         0         0         0         0         0         0         0         0         0         0         0         0         0         0         0         0         0         0         0         0         0         0         0         0         0         0         0         0         0         0         0         0         0         0         0         0         0         0         0         0         0         0         0         0         0         0         0         0         0         0         0         0         0         0         0         0         0         0         0         0         0         0         0         0         0         0         0         0         0         0         0         0         0         0         0         0         0         0         0         0         0         0         0         0                                                                                                                                                                                                                                                                                                                                                                                                                                                                                                                                                                                                                                                                                                                                                                                                                                                                                                                                                                                                 | 0        |              |             |    |      |        |        |         |    |        |          |     |        |         |               |          |             |                 |                |                    | E           |  |  |
| 50         0         0         0         0         0         0         0         0         0         0         0         0         0         0         0         0         0         0         0         0         0         0         0         0         0         0         0         0         0         0         0         0         0         0         0         0         0         0         0         0         0         0         0         0         0         0         0         0         0         0         0         0         0         0         0         0         0         0         0         0         0         0         0         0         0         0         0         0         0         0         0         0         0         0         0         0         0         0         0         0         0         0         0         0         0         0         0         0         0         0         0         0         0         0         0         0         0         0         0         0         0         0         0         0         0         0                                                                                                                                                                                                                                                                                                                                                                                                                                                                                                                                                                                                                                                                                                                                                                                                                                                                                                                                                                                                 | 0        |              |             |    |      |        |        |         |    |        |          |     |        |         |               |          |             |                 |                |                    | in          |  |  |
| 50         0         0         0         0         0         0         0         0         0         0         0         0         0         0         0         0         0         0         0         0         0         0         0         0         0         0         0         0         0         0         0         0         0         0         0         0         0         0         0         0         0         0         0         0         0         0         0         0         0         0         0         0         0         0         0         0         0         0         0         0         0         0         0         0         0         0         0         0         0         0         0         0         0         0         0         0         0         0         0         0         0         0         0         0         0         0         0         0         0         0         0         0         0         0         0         0         0         0         0         0         0         0         0         0         0         0                                                                                                                                                                                                                                                                                                                                                                                                                                                                                                                                                                                                                                                                                                                                                                                                                                                                                                                                                                                                 | 0        |              |             |    |      |        |        |         |    |        |          |     |        |         |               |          | oth         |                 |                |                    |             |  |  |
| 50         0         0         0         0         0         0         0         0         0         0         0         0         0         0         0         0         0         0         0         0         0         0         0         0         0         0         0         0         0         0         0         0         0         0         0         0         0         0         0         0         0         0         0         0         0         0         0         0         0         0         0         0         0         0         0         0         0         0         0         0         0         0         0         0         0         0         0         0         0         0         0         0         0         0         0         0         0         0         0         0         0         0         0         0         0         0         0         0         0         0         0         0         0         0         0         0         0         0         0         0         0         0         0         0         0         0                                                                                                                                                                                                                                                                                                                                                                                                                                                                                                                                                                                                                                                                                                                                                                                                                                                                                                                                                                                                 | 0        |              |             |    |      |        |        |         |    |        |          |     |        |         | <b>44</b> 0 0 |          | del         |                 |                |                    |             |  |  |
| 50         0         0         0         0         0         0         0         0         0         0         0         0         0         0         0         0         0         0         0         0         0         0         0         0         0         0         0         0         0         0         0         0         0         0         0         0         0         0         0         0         0         0         0         0         0         0         0         0         0         0         0         0         0         0         0         0         0         0         0         0         0         0         0         0         0         0         0         0         0         0         0         0         0         0         0         0         0         0         0         0         0         0         0         0         0         0         0         0         0         0         0         0         0         0         0         0         0         0         0         0         0         0         0         0         0         0                                                                                                                                                                                                                                                                                                                                                                                                                                                                                                                                                                                                                                                                                                                                                                                                                                                                                                                                                                                                 | 0        |              |             |    |      |        |        |         |    |        |          |     |        |         |               |          |             |                 |                |                    | eat         |  |  |
| Please note the method of measurement is from the back. All measurements are in cm and without a cushion         Front seat height in cm         Fork Type       40       42       43       44       45       46       47       48       49       50       51       52       53         Hemi       Version       0       0       0       0       0       0       0       0       0       0       0       0       0       0       0       0       0       0       0       0       0       0       0       0       0       0       0       0       0       0       0       0       0       0       0       0       0       0       0       0       0       0       0       0       0       0       0       0       0       0       0       0       0       0       0       0       0       0       0       0       0       0       0       0       0       0       0       0       0       0       0       0       0       0       0       0       0       0       0       0       0       0       0       0       0       0       0                                                                                                                                                                                                                                                                                                                                                                                                                                                                                                                                                                                                                                                                                                                                                                                                                                                                                                                                                                                                                                                                     | 0        |              |             |    |      |        |        |         |    |        |          |     |        |         |               |          | Š           |                 |                |                    |             |  |  |
| Front seat beight in the seat of th                    | 0        | $\mathbf{D}$ | 0           |    | )    | C      |        | 0       |    | 0      | (        | )   | (      | C       |               | )        | (           | 0               | 50             |                    |             |  |  |
| Hemi Version         4"         0         0         1         1         1         1         1         1         1         1         1         1         1         1         1         1         1         1         1         1         1         1         1         1         1         1         1         1         1         1         1         1         1         1         1         1         1         1         1         1         1         1         1         1         1         1         1         1         1         1         1         1         1         1         1         1         1         1         1         1         1         1         1         1         1         1         1         1         1         1         1         1         1         1         1         1         1         1         1         1         1         1         1         1         1         1         1         1         1         1         1         1         1         1         1         1         1         1         1         1         1         1         1         1         <                                                                                                                                                                                                                                                                                                                                                                                                                                                                                                                                                                                                                                                                                                                                                                                                                                                                                                                                                                                      |          |              |             |    |      |        |        |         | on | cushic | ithout a |     |        |         |               |          |             | surement is fro | method of meas |                    |             |  |  |
| Short narrow         4"         isolarization         0         0         0         0         0         0         0         0         0         0         0         0         0         0         0         0         0         0         0         0         0         0         0         0         0         0         0         0         0         0         0         0         0         0         0         0         0         0         0         0         0         0         0         0         0         0         0         0         0         0         0         0         0         0         0         0         0         0         0         0         0         0         0         0         0         0         0         0         0         0         0         0         0         0         0         0         0         0         0         0         0         0         0         0         0         0         0         0         0         0         0         0         0         0         0         0         0         0         0         0         0         0         0 <th>54</th> <th>53 54</th> <th>2</th> <th>52</th> <th>51</th> <th>50</th> <th>49</th> <th>48</th> <th></th> <th>47</th> <th>46</th> <th>45</th> <th>44</th> <th>43</th> <th>42</th> <th>40</th> <th></th> <th></th> <th></th> <th>ork Type</th> <th></th>                                                                                                                                                                                                                                                                                                                                                                                                                                                                                                                                                                                                                                                                                                                          | 54       | 53 54        | 2           | 52 | 51   | 50     | 49     | 48      |    | 47     | 46       | 45  | 44     | 43      | 42            | 40       |             |                 |                | ork Type           |             |  |  |
| Long narrow         Image: second         |          |              |             |    |      |        |        |         |    |        |          |     |        |         | 0             | 0        |             | ı               | I              |                    |             |  |  |
| Hemi Version         5"         O         O         O         O         O         O         O         O         O         O         O         O         O         O         O         O         O         O         O         O         O         O         O         O         O         O         O         O         O         O         O         O         O         O         O         O         O         O         O         O         O         O         O         O         O         O         O         O         O         O         O         O         O         O         O         O         O         O         O         O         O         O         O         O         O         O         O         O         O         O         O         O         O         O         O         O         O         O         O         O         O         O         O         O         O         O         O         O         O         O         O         O         O         O         O         O         O         O         O         O         O         O         O         O         <                                                                                                                                                                                                                                                                                                                                                                                                                                                                                                                                                                                                                                                                                                                                                                                                                                                                                                                                                                                      |          |              |             |    |      |        |        | 0       |    | 0      | 0        |     | 0      | 0       |               |          | 4"          |                 | Short narrow   |                    |             |  |  |
| Hemi Version 6" 0 0 0                                                                                                                                                                                                                                                                                                                                                                                                                                                                                                                                                                                                                                                                                                                                                                                                                                                                                                                                                                                                                                                                                                                                                                                                                                                                                                                                                                                                                                                                                                                                                                                                                                                                                                                                                                                                                                                                                                                                                                                                                                                                                  |          |              |             |    | 0    |        | 0      | 0       |    | 0      | 0        |     |        |         |               |          |             |                 |                |                    | z           |  |  |
| Hemi Version 6" 0 0 0                                                                                                                                                                                                                                                                                                                                                                                                                                                                                                                                                                                                                                                                                                                                                                                                                                                                                                                                                                                                                                                                                                                                                                                                                                                                                                                                                                                                                                                                                                                                                                                                                                                                                                                                                                                                                                                                                                                                                                                                                                                                                  |          |              |             |    |      |        |        |         |    |        |          |     | 0      | 0       | 0             | 0        |             | n               | lemi Version   | I                  | asto        |  |  |
| Hemi Version 6" 0 0 0                                                                                                                                                                                                                                                                                                                                                                                                                                                                                                                                                                                                                                                                                                                                                                                                                                                                                                                                                                                                                                                                                                                                                                                                                                                                                                                                                                                                                                                                                                                                                                                                                                                                                                                                                                                                                                                                                                                                                                                                                                                                                  |          |              |             |    |      |        | 0      | 0       |    | 0      | 0        | 0   | 0      | 0       |               |          | 5"          |                 | Short narrow   |                    | ţ           |  |  |
| Hemi Version 6" 0 0 0                                                                                                                                                                                                                                                                                                                                                                                                                                                                                                                                                                                                                                                                                                                                                                                                                                                                                                                                                                                                                                                                                                                                                                                                                                                                                                                                                                                                                                                                                                                                                                                                                                                                                                                                                                                                                                                                                                                                                                                                                                                                                  |          |              | D           | 0  |      | 0      | 0      | 0       |    | 0      | 0        |     |        |         |               |          |             |                 | Long narrow    |                    | Lo<br>Lo    |  |  |
|                                                                                                                                                                                                                                                                                                                                                                                                                                                                                                                                                                                                                                                                                                                                                                                                                                                                                                                                                                                                                                                                                                                                                                                                                                                                                                                                                                                                                                                                                                                                                                                                                                                                                                                                                                                                                                                                                                                                                                                                                                                                                                        |          |              |             |    |      |        |        |         |    |        |          | 0   | 0      | 0       |               |          | 6"          | ı               | lemi Version   |                    | ш           |  |  |
|                                                                                                                                                                                                                                                                                                                                                                                                                                                                                                                                                                                                                                                                                                                                                                                                                                                                                                                                                                                                                                                                                                                                                                                                                                                                                                                                                                                                                                                                                                                                                                                                                                                                                                                                                                                                                                                                                                                                                                                                                                                                                                        |          |              |             | 0  | 0    | 0      | 0      | 0       |    | 0      | 0        |     |        |         |               |          | v           |                 | Long narrow    |                    |             |  |  |
| Long wide 7" 0 0 0 0 0 0 0 0 0                                                                                                                                                                                                                                                                                                                                                                                                                                                                                                                                                                                                                                                                                                                                                                                                                                                                                                                                                                                                                                                                                                                                                                                                                                                                                                                                                                                                                                                                                                                                                                                                                                                                                                                                                                                                                                                                                                                                                                                                                                                                         | 0        | 0 0          | C           | 0  | 0    |        | 0      | 0       |    |        |          |     |        |         |               |          | 7"          |                 | Long wide      |                    |             |  |  |
| Hemi version only with SA frame                                                                                                                                                                                                                                                                                                                                                                                                                                                                                                                                                                                                                                                                                                                                                                                                                                                                                                                                                                                                                                                                                                                                                                                                                                                                                                                                                                                                                                                                                                                                                                                                                                                                                                                                                                                                                                                                                                                                                                                                                                                                        |          |              |             |    |      |        |        |         |    |        |          |     |        |         |               |          |             | A frame         | n only with SA | lemi versio        |             |  |  |
| 7" not in combination with seat depth: 36-40cm<br>6" soft only with fork long wide; other 6" versions with small forks only                                                                                                                                                                                                                                                                                                                                                                                                                                                                                                                                                                                                                                                                                                                                                                                                                                                                                                                                                                                                                                                                                                                                                                                                                                                                                                                                                                                                                                                                                                                                                                                                                                                                                                                                                                                                                                                                                                                                                                            |          |              |             |    |      |        |        |         |    |        |          | .,  | rko on | mall fo | with a        |          |             | n seat depth    | nbination with | " not in co        |             |  |  |