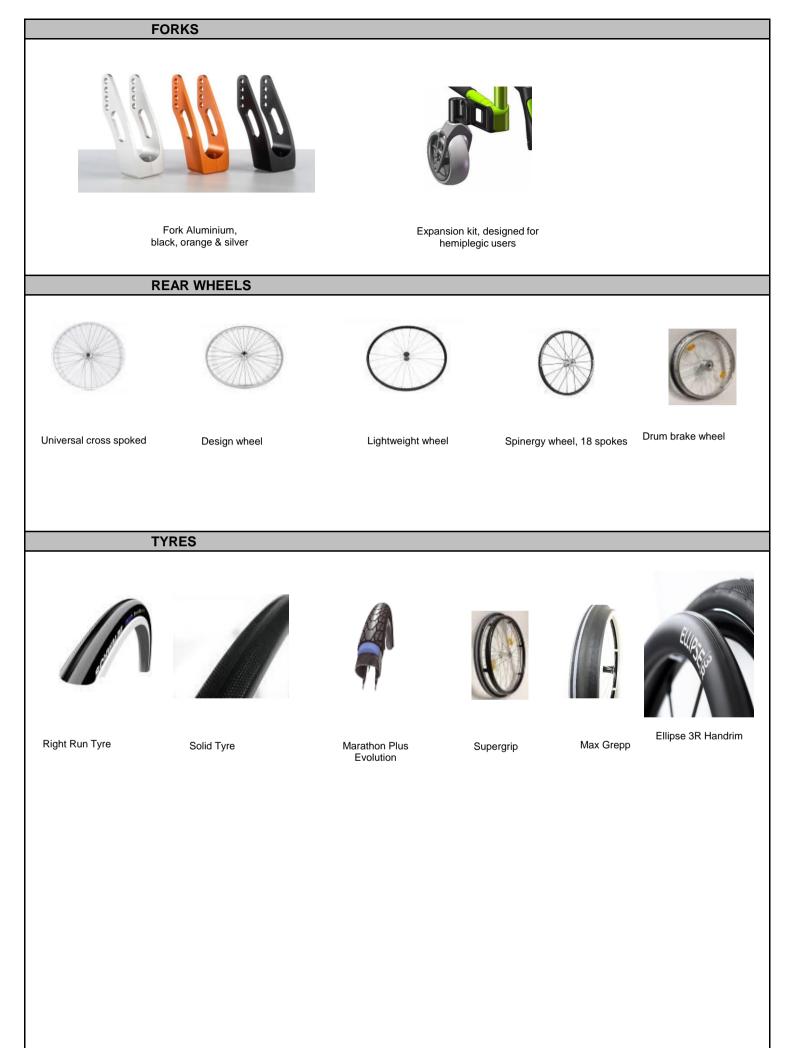

uard carbon with

fender



Sideguard alu with fender



Desk amrest, height adjustable,short armpad(25cm)





Desk armrest, fixed height,short armpad(25cm)



Desk armrest without armpad



Life SA



Life FF 85°



Life FF 75°



Frame FF 85 ° (integrated footrest), inset (20 mm on each side), active

### FRAME ACCESSORIES



Transit wheels





Crutch holder



Anti-tip swing away

## FRAME ACCESSORIES

Tip assist





Composite hanger 70°/80°



Elevating legrest



Amputee Support Pad



Aluminium hanger, 90°

Platform footplate lightweight angle & depth adjustable composite flip up



Footboard platform, lightweight, carbon fibre, auto folding



Divided footplate composite



Divided footplate aluminum



Platform, angle and depth adjustable;flip up, aluminium with locking system



### WHEEL LOCKS



Knee lever wheel lock





Brake lever extension

Standard brake



Compact wheel lock



ACCESSORIES









Caddy

Back pack

High pressure pump

Air pump

Mobile phone pocket