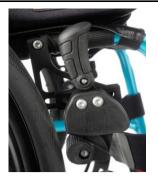

ender



Sideguard alu with fender



Desk amrest, height adjustable,short armpad(25cm)





Desk armrest, fixed height,short armpad(25cm)



Desk armrest without armpad



Life SA



Life FF 85°



Life FF 75°



Frame FF 85 ° (integrated footrest), inset (20 mm on each side), active

### FRAME ACCESSORIES



Transit wheels





Crutch holder



Anti-tip swing away

## FRAME ACCESSORIES

Tip assist





Composite hanger 70°/80°



Elevating legrest



Amputee Support Pad



Aluminium hanger, 90°

Platform footplate lightweight angle & depth adjustable composite flip up



Footboard platform, lightweight, carbon fibre, auto folding



Divided footplate composite



Divided footplate aluminum



Platform, angle and depth adjustable;flip up, aluminium with locking system



### WHEEL LOCKS



Knee lever wheel lock





Brake lever extension

Standard brake



Compact wheel lock



ACCESSORIES









Caddy

Back pack

High pressure pump

Air pump

Mobile phone pocket