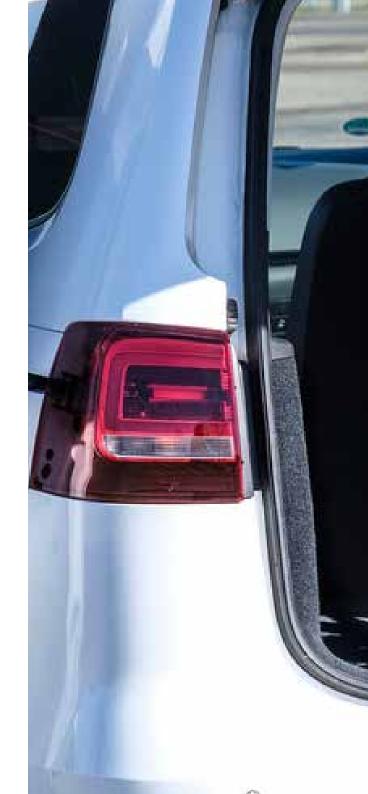

### **STORAGE** UNIQUE FOLDING

The R20 is the **only powerpack on the market that can be folded** with the wheelchair.

This unique feature means you no longer have to connect and disconnect each time you transport or store the wheelchair.

The powerpack can be left on the chair so it's **ready to go at a moments notice** and the 4.5kg total carry weight allows the chair to be **lifted while the R20 is still attached**.