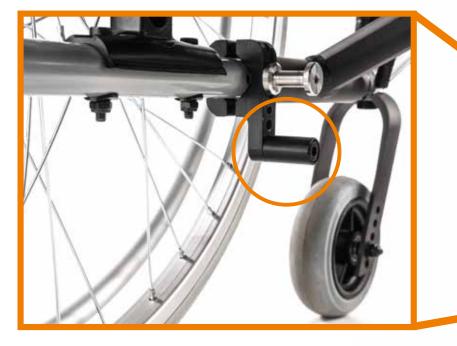

## EASY TO MOUNT

Thanks to the **intuative, easy to grip** two peg design, it couldn't be easier to mount and dismount the powerpack.

The Ultra lightweight motor helps this further and makes mounting the R20 **light and easy**.

#### UNIVERSAL FITTING

The simple, easy to use mounting system means that the R20 can be fitted to almost any manual, box-frame wheelchair as long as the tube diameter is between 22-28mm.

From active chairs such as the Life and Basix, to tilt-in-space chairs like the Breezy IBIS, the R20 can be mounted with ease.