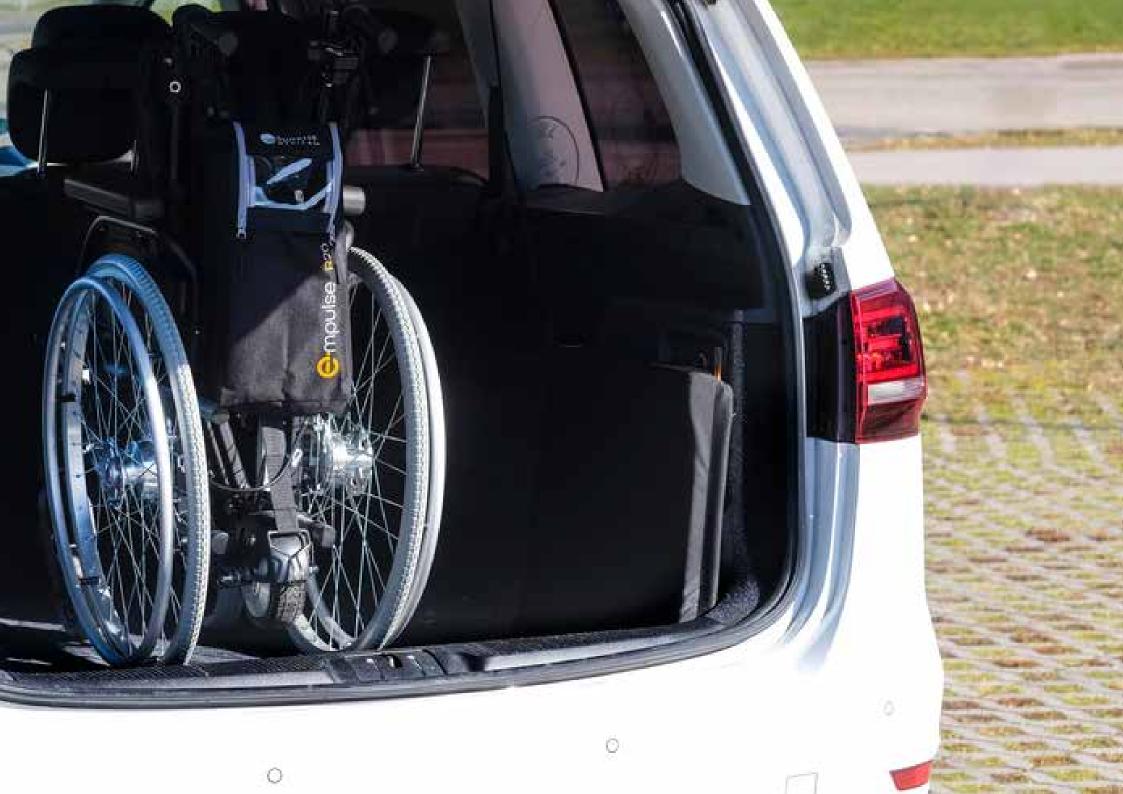

### **STORAGE** UNIQUE FOLDING

The R20 is the **only powerpack on the market that can be folded** with the wheelchair.

This unique feature means you no longer have to connect and disconnect each time you transport or store the wheelchair.

The powerpack can be left on the chair so it's **ready to go at a moments notice** and the 4.5kg total carry weight allows the chair to be **lifted while the R20 is still attached**.