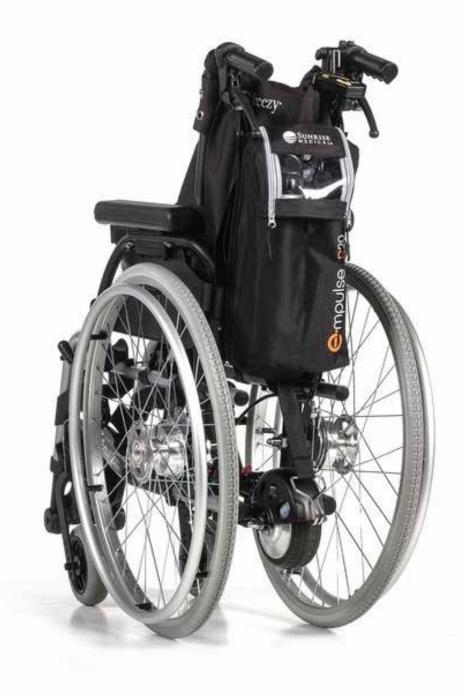

#### EASY TO USE

The easy to use control system has **one push button to go**, as well as an easy to read display showing the speed and battery gauges.

C-mpulse R20

A **height adjustable handle** allows the user to achieve the most comfortable position when operating the device.

#### MODERN AESTHETICS

The **compact, lightweight design** together with **matt black** colouring on the motor and connectors gives the R20 a **sleek and modern look.** 

When mounted to the wheelchair, the powerpack doesn't obstruct the user and it's subtle size keeps all the attention on the client.