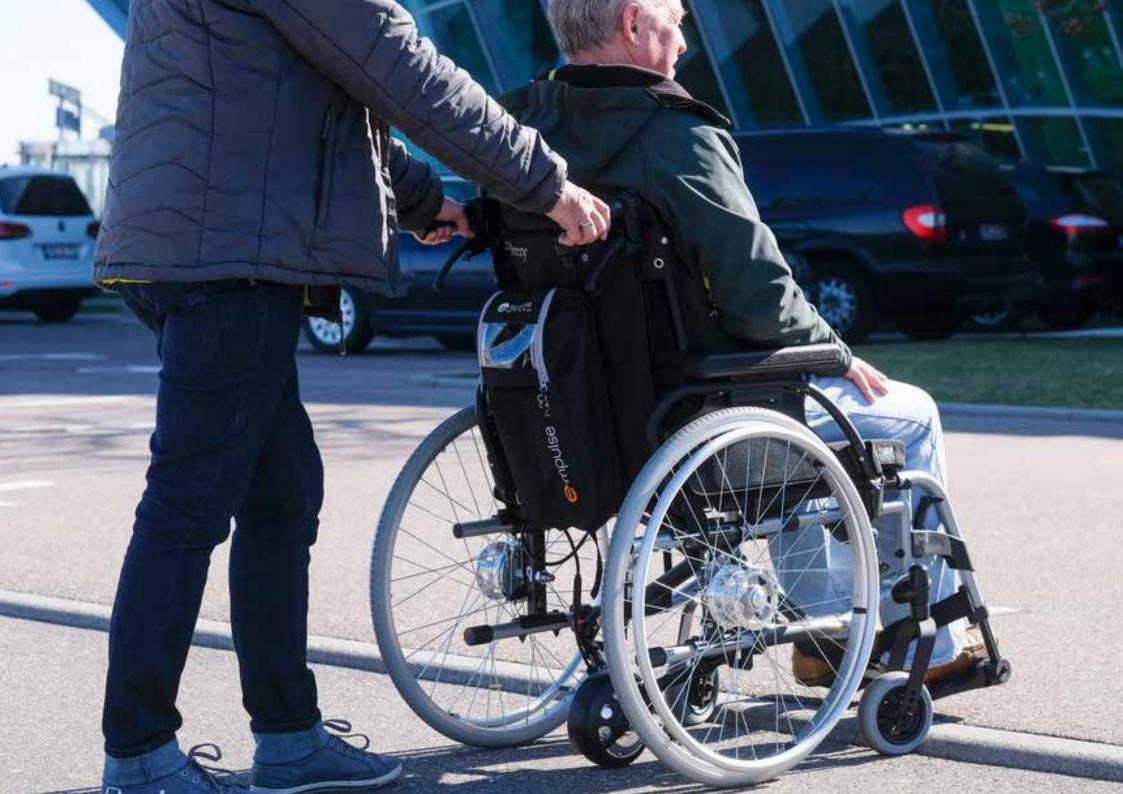

#### MODERN AESTHETICS

The **compact, lightweight design** together with **matt black** colouring on the motor and connectors gives the R20 a **sleek and modern look.** 

When mounted to the wheelchair, the powerpack doesn't obstruct the user and it's subtle size keeps all the attention on the client.

#### UNIVERSAL FITTING

The simple, easy to use mounting system means that the R20 can be fitted to almost any manual, box-frame wheelchair as long as the tube diameter is between 22-28mm.

From active chairs such as the Life and Basix, to tilt-in-space chairs like the Breezy IBIS, the R20 can be mounted with ease.