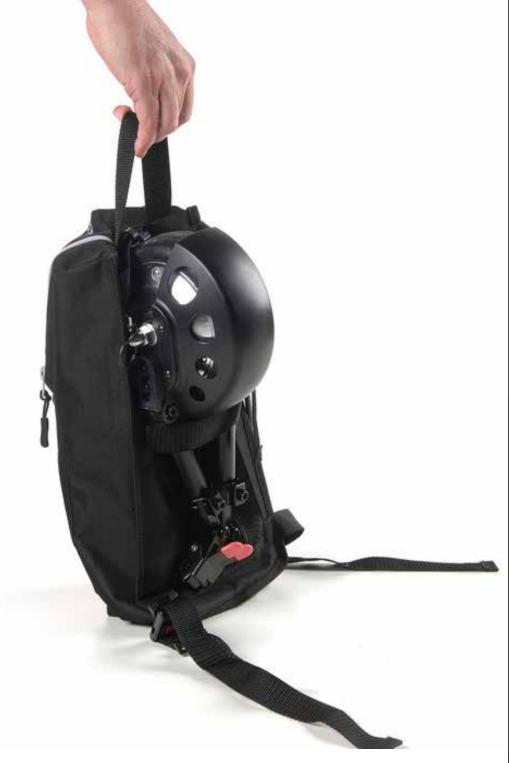

# **LIGHTWEIGHT** JUST 4.5KG

The R20 is one of the **lightest powerpacks on the market**, with a total carry weight of **just 4.5kg**, it is less than half the weight of other powerpacks currently available.

This includes 3kg for the motor and a 1.4kg lithium-ion battery which can be disconnected and transported seperately.

This means that the R20 is **easy to carry, store and transport** for all users.