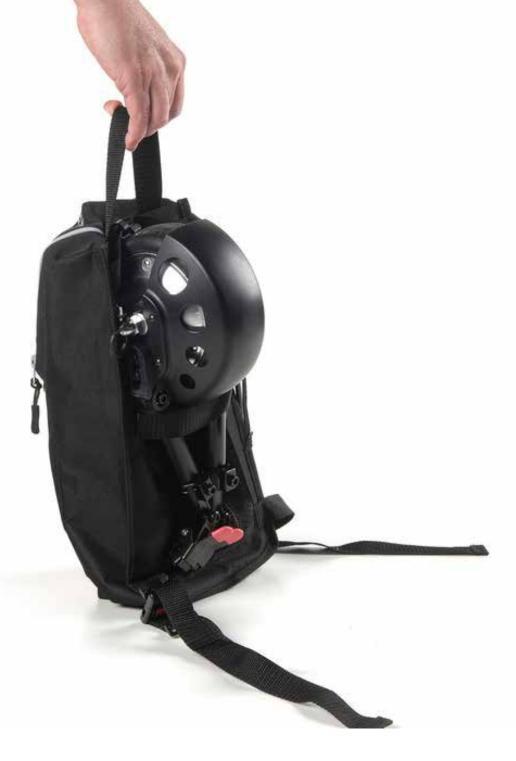

# **LIGHTWEIGHT** JUST 4.5KG

The R20 is one of the **lightest powerpacks on the market**, with a total carry weight of **just 4.5kg**, it is less than half the weight of other powerpacks currently available.

This includes 3kg for the motor and a 1.4kg lithium-ion battery which can be disconnected and transported seperately.

This means that the R20 is **easy to carry, store and transport** for all users.