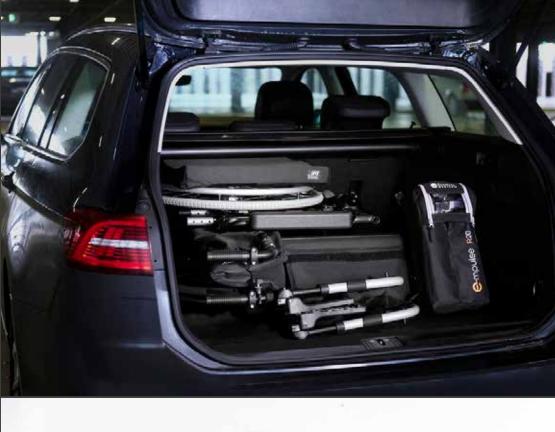

### **STORAGE** UNIQUE FOLDING

The R20 is the **only powerpack on the market that can be folded** with the wheelchair.

This unique feature means you no longer have to connect and disconnect each time you transport or store the wheelchair.

The powerpack can be left on the chair so it's **ready to go at a moments notice** and the 4.5kg total carry weight allows the chair to be **lifted while the R20 is still attached**.