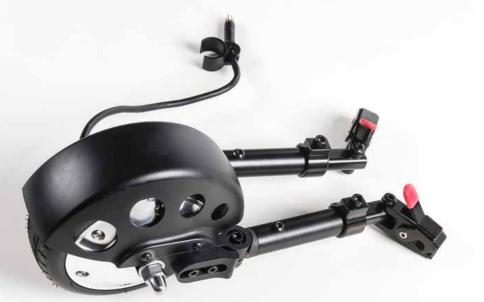

# **LIGHTWEIGHT** JUST 4.5KG

The R20 is one of the **lightest powerpacks on the market**, with a total carry weight of **just 4.5kg**, it is less than half the weight of other powerpacks currently available.

This includes 3kg for the motor and a 1.4kg lithium-ion battery which can be disconnected and transported seperately.

This means that the R20 is **easy to carry, store and transport** for all users.

## EASY TO MOUNT

Thanks to the **intuative, easy to grip** two peg design, it couldn't be easier to mount and dismount the powerpack.

The Ultra lightweight motor helps this further and makes mounting the R20 **light and easy**.

### **RELIABILITY** Long Warranty

The R20 contains **250w brushless motors** that don't wear over time versus traditional brushed versions, as well as a powerful, robust and **long lasting tyre** and a **lithium ion battery ensuring a durable and reliable product**. This is reinforced with an extended **2 year warranty on the battery** and **3 years on the motor**.