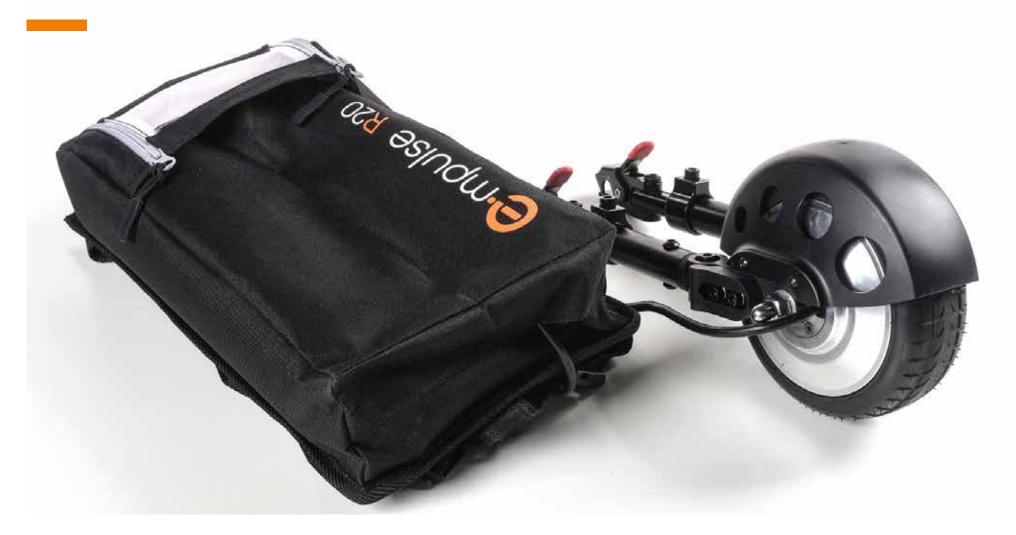

### **STORAGE** UNIQUE FOLDING

The R20 is the **only powerpack on the market that can be folded** with the wheelchair.

This unique feature means you no longer have to connect and disconnect each time you transport or store the wheelchair.

The powerpack can be left on the chair so it's **ready to go at a moments notice** and the 4.5kg total carry weight allows the chair to be **lifted while the R20 is still attached**.