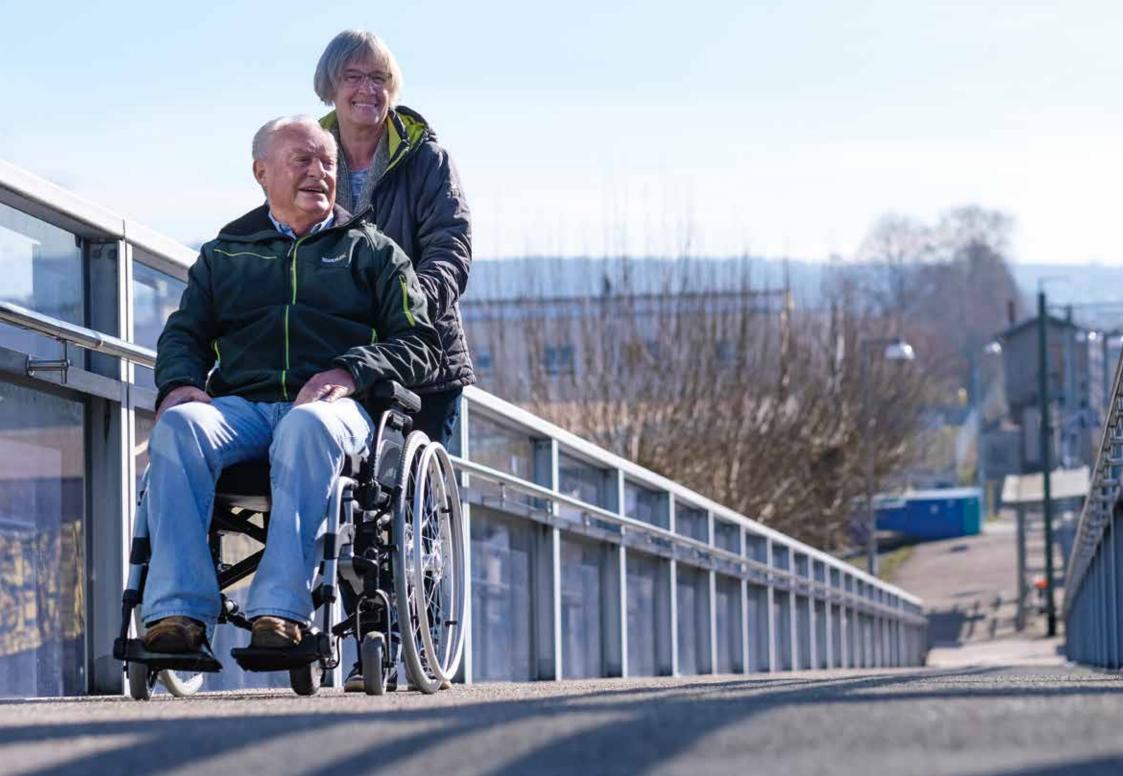

### **PERFORMANCE** NO COMPROMISE

Despite it's lightweight nature and compact appearance, there is **no compromise** on performance.

The R20 can achieve up to a **9 mile range**, as well as having the ability to climb **5cm kerbs** and **10 degree slopes**.

It will also cater for users up to **170kg in weight** (190kg total including the wheelchair) meaning the R20 is a product that works for all.