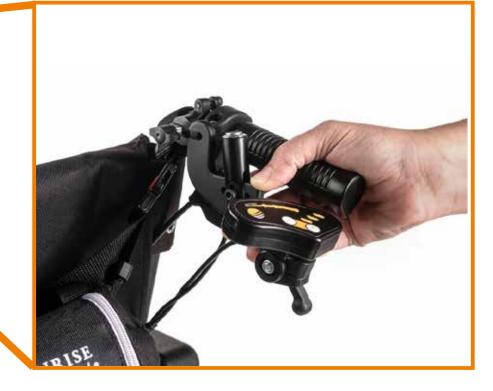

#### EASY TO USE

The easy to use control system has **one push button to go**, as well as an easy to read display showing the speed and battery gauges.

C-mpulse R20

A **height adjustable handle** allows the user to achieve the most comfortable position when operating the device.