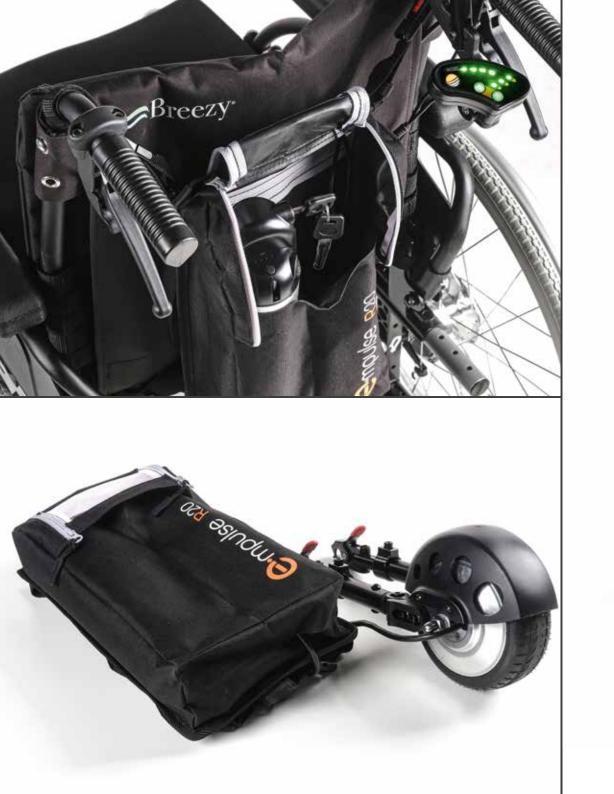

## EASY TO MOUNT

Thanks to the **intuative, easy to grip** two peg design, it couldn't be easier to mount and dismount the powerpack.

The Ultra lightweight motor helps this further and makes mounting the R20 **light and easy**.

#### EASY TO USE

The easy to use control system has **one push button to go**, as well as an easy to read display showing the speed and battery gauges.

C-mpulse R20

A **height adjustable handle** allows the user to achieve the most comfortable position when operating the device.