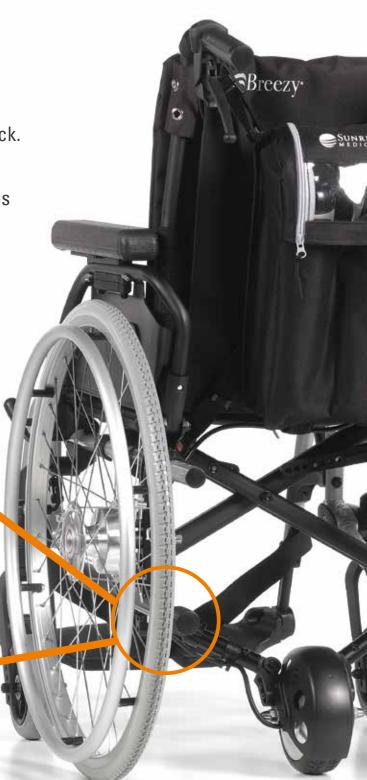

#### MODERN AESTHETICS

The **compact, lightweight design** together with **matt black** colouring on the motor and connectors gives the R20 a **sleek and modern look.** 

When mounted to the wheelchair, the powerpack doesn't obstruct the user and it's subtle size keeps all the attention on the client.

#### UNIVERSAL FITTING

The simple, easy to use mounting system means that the R20 can be fitted to almost any manual, box-frame wheelchair as long as the tube diameter is between 22-28mm.

From active chairs such as the Life and Basix, to tilt-in-space chairs like the Breezy IBIS, the R20 can be mounted with ease.