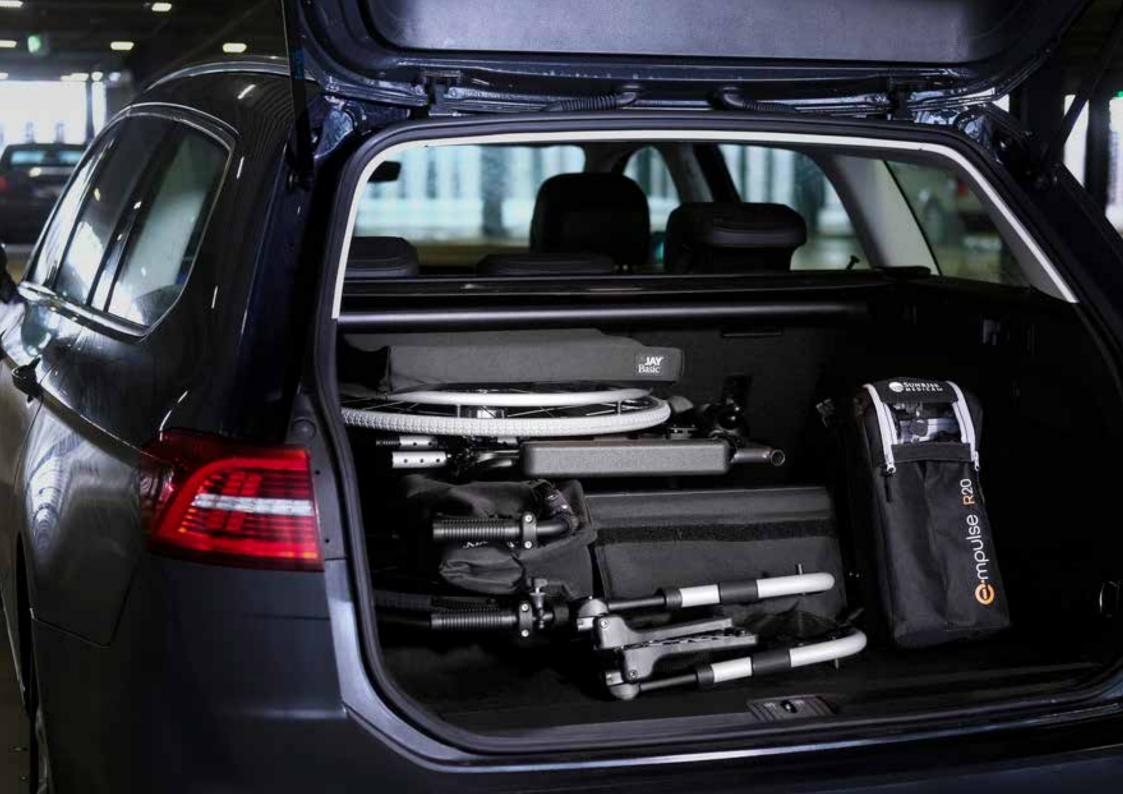

### **STORAGE** UNIQUE FOLDING

The R20 is the **only powerpack on the market that can be folded** with the wheelchair.

This unique feature means you no longer have to connect and disconnect each time you transport or store the wheelchair.

The powerpack can be left on the chair so it's **ready to go at a moments notice** and the 4.5kg total carry weight allows the chair to be **lifted while the R20 is still attached**.