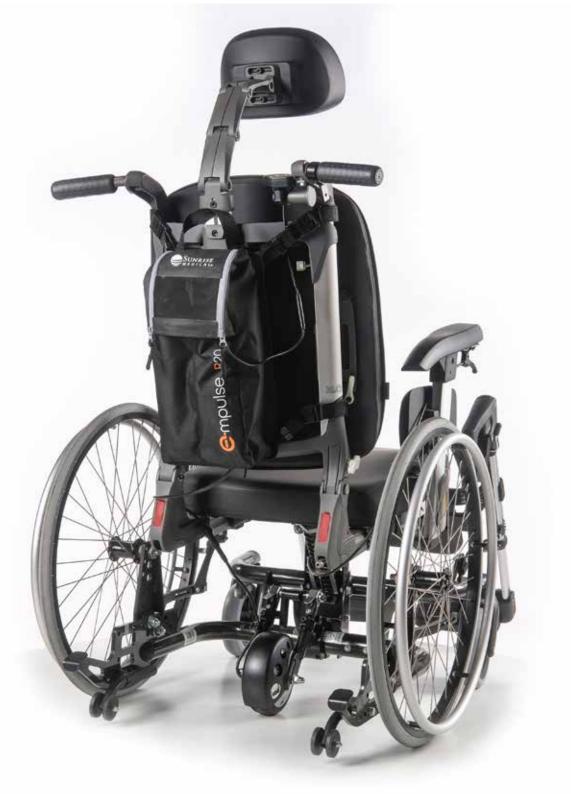

# **LIGHTWEIGHT** JUST 4.5KG

The R20 is one of the **lightest powerpacks on the market**, with a total carry weight of **just 4.5kg**, it is less than half the weight of other powerpacks currently available.

This includes 3kg for the motor and a 1.4kg lithium-ion battery which can be disconnected and transported seperately.

This means that the R20 is **easy to carry, store and transport** for all users.

#### EASY TO USE

The easy to use control system has **one push button to go**, as well as an easy to read display showing the speed and battery gauges.

C-mpulse R20

A **height adjustable handle** allows the user to achieve the most comfortable position when operating the device.

#### MODERN AESTHETICS

The **compact, lightweight design** together with **matt black** colouring on the motor and connectors gives the R20 a **sleek and modern look.** 

When mounted to the wheelchair, the powerpack doesn't obstruct the user and it's subtle size keeps all the attention on the client.