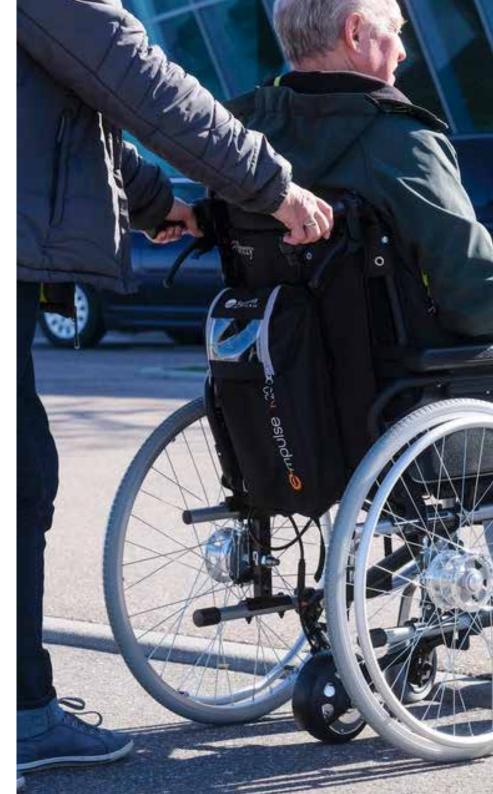

## EASY TO MOUNT

Thanks to the **intuative, easy to grip** two peg design, it couldn't be easier to mount and dismount the powerpack.

The Ultra lightweight motor helps this further and makes mounting the R20 **light and easy**.

#### EASY TO USE

The easy to use control system has **one push button to go**, as well as an easy to read display showing the speed and battery gauges.

C-mpulse R20

A **height adjustable handle** allows the user to achieve the most comfortable position when operating the device.

### **STORAGE** UNIQUE FOLDING

The R20 is the **only powerpack on the market that can be folded** with the wheelchair.

This unique feature means you no longer have to connect and disconnect each time you transport or store the wheelchair.

The powerpack can be left on the chair so it's **ready to go at a moments notice** and the 4.5kg total carry weight allows the chair to be **lifted while the R20 is still attached**.