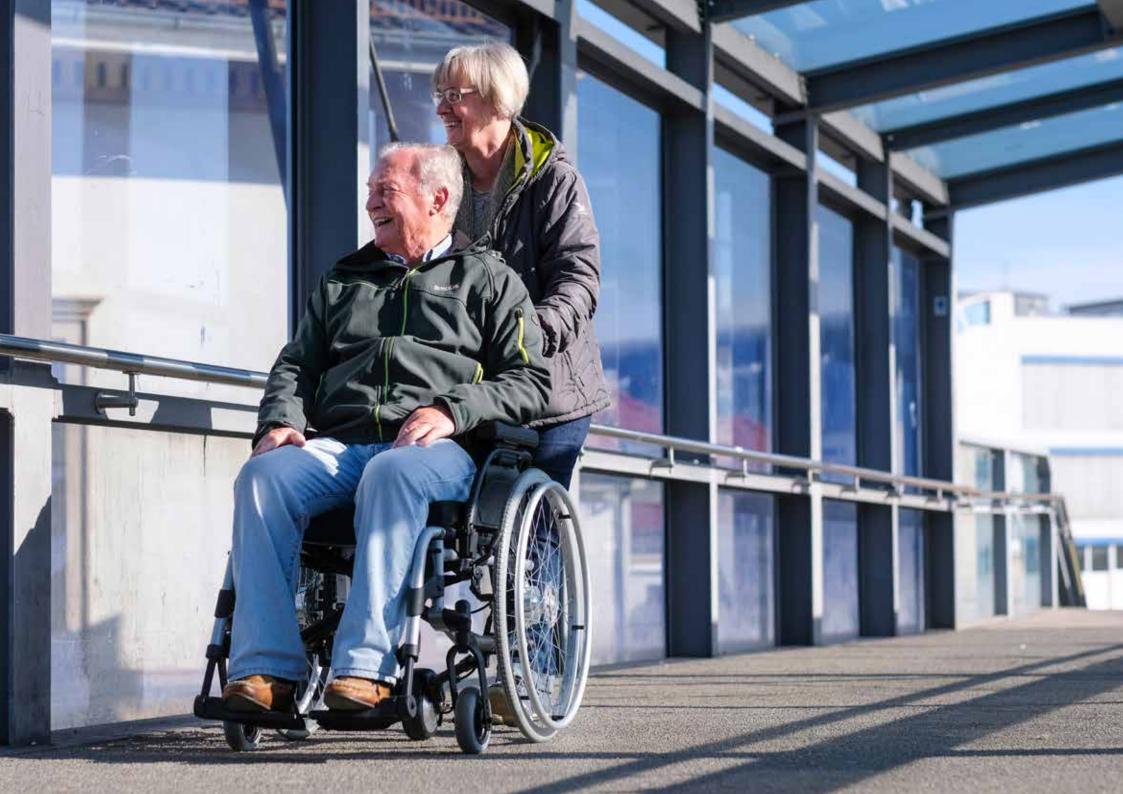

#### MODERN AESTHETICS

The **compact, lightweight design** together with **matt black** colouring on the motor and connectors gives the R20 a **sleek and modern look.** 

When mounted to the wheelchair, the powerpack doesn't obstruct the user and it's subtle size keeps all the attention on the client.

#### UNIVERSAL FITTING

The simple, easy to use mounting system means that the R20 can be fitted to almost any manual, box-frame wheelchair as long as the tube diameter is between 22-28mm.

From active chairs such as the Life and Basix, to tilt-in-space chairs like the Breezy IBIS, the R20 can be mounted with ease.